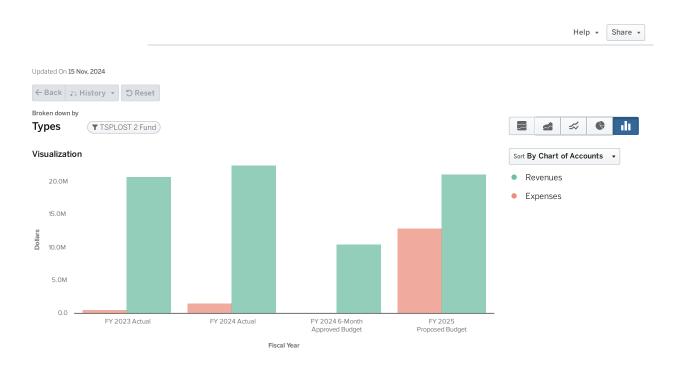

## All Funds – Use of Funds

#### **Revenues**

Overview of all funds, including two (2) years of actuals and two (2) years of budget for comparison. Shown as all revenues by fund (graph and table) and by type (graph and table).

Use of Fund Balance is not shown as a current year revenue source.

#### **Current Year Revenues by Fund**