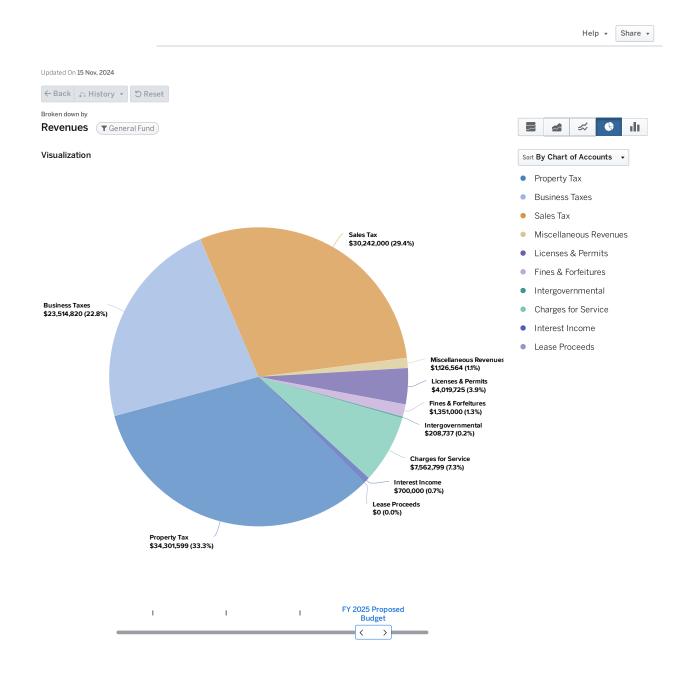

#### **Revenues**

Overview of all funds, including two (2) years of actuals and two (2) years of budget for comparison. Shown as all revenues by fund (graph and table) and by type (graph and table).

Use of Fund Balance is not shown as a current year revenue source.

#### **Current Year Revenues by Fund**

#### **Current Year Revenues by Fund**

|                                   | FY 2023 Actual | FY 2024 Actual | FY 2024 6-Month Approved Budget | FY 2025 Proposed Budget |
|-----------------------------------|----------------|----------------|---------------------------------|-------------------------|
| (100) General Fund                | \$98,241,802   | \$100,878,403  | \$61,809,143                    | \$103,027,244           |
| (337) TSPLOST 2 Fund              | \$20,779,453   | \$22,472,179   | \$10,541,813                    | \$21,188,000            |
| (314) 2023 Bonds - Rec/Park/Paths | \$55,184,808   | \$2,672,181    | \$0                             | \$0                     |
| (540) Solid Waste Fund            | \$12,529,099   | \$14,087,097   | \$7,594,273                     | \$15,408,800            |
| (350) Capital Project Fund        | \$18,151,254   | \$16,541,156   | \$6,756,939                     | \$6,206,640             |
| (602) Group Health Insurance Fund | \$11,105,985   | \$12,104,856   | \$6,100,015                     | \$10,729,570            |
| (555) Participant Recreation Fund | \$8,302,695    | \$7,527,614    | \$4,298,100                     | \$9,940,884             |
| (410) Bond Fund (Debt Service)    | \$758,922      | \$6,749,605    | \$7,453,468                     | \$8,165,396             |
| (316) 2023 Bonds - Parking Deck   | \$20,124,392   | \$854,471      | \$0                             | \$0                     |
| (505) Water and Sewer Fund        | \$5,306,193    | \$5,367,255    | \$2,911,326                     | \$5,977,300             |
| (605) Information Technology Fund | \$0            | \$6,818,565    | \$3,822,724                     | \$7,834,762             |
| (507) Stormwater Utility Fund     | \$3,983,787    | \$4,476,558    | \$2,433,708                     | \$4,846,700             |
| (315) 2023 Bonds - Public Safety  | \$13,575,383   | \$477,581      | \$0                             | \$0                     |