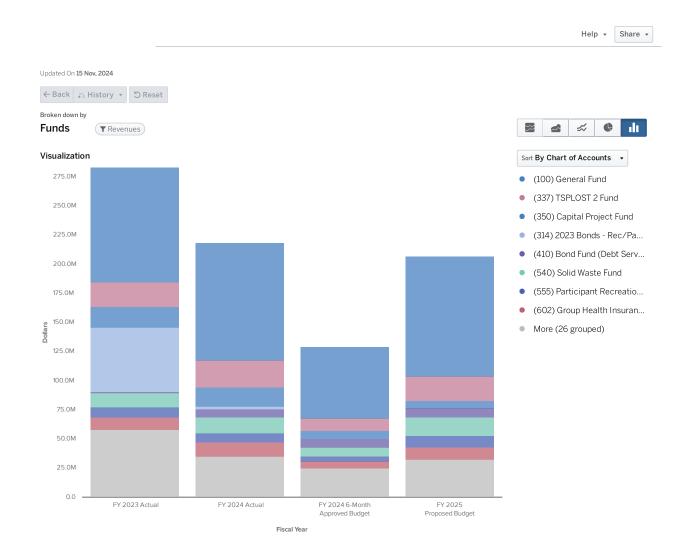

#### **Current Year Revenues by Fund**

|                                   | FY 2023 Actual | FY 2024 Actual | FY 2024 6-Month Approved Budget | FY 2025 Proposed Budget |
|-----------------------------------|----------------|----------------|---------------------------------|-------------------------|
| (100) General Fund                | \$98,241,802   | \$100,878,403  | \$61,809,143                    | \$103,027,244           |
| (337) TSPLOST 2 Fund              | \$20,779,453   | \$22,472,179   | \$10,541,813                    | \$21,188,000            |
| (314) 2023 Bonds - Rec/Park/Paths | \$55,184,808   | \$2,672,181    | \$0                             | \$0                     |
| (540) Solid Waste Fund            | \$12,529,099   | \$14,087,097   | \$7,594,273                     | \$15,408,800            |
| (350) Capital Project Fund        | \$18,151,254   | \$16,541,156   | \$6,756,939                     | \$6,206,640             |
| (602) Group Health Insurance Fund | \$11,105,985   | \$12,104,856   | \$6,100,015                     | \$10,729,570            |
| (555) Participant Recreation Fund | \$8,302,695    | \$7,527,614    | \$4,298,100                     | \$9,940,884             |
| (410) Bond Fund (Debt Service)    | \$758,922      | \$6,749,605    | \$7,453,468                     | \$8,165,396             |
| (316) 2023 Bonds - Parking Deck   | \$20,124,392   | \$854,471      | \$0                             | \$0                     |
| (505) Water and Sewer Fund        | \$5,306,193    | \$5,367,255    | \$2,911,326                     | \$5,977,300             |
| (605) Information Technology Fund | \$0            | \$6,818,565    | \$3,822,724                     | \$7,834,762             |
| (507) Stormwater Utility Fund     | \$3,983,787    | \$4,476,558    | \$2,433,708                     | \$4,846,700             |
| (315) 2023 Bonds - Public Safety  | \$13,575,383   | \$477,581      | \$0                             | \$0                     |

City of Roswell Page 3 of 81 FY 2025 Proposed Budget

|                                     | FY 2023 Actual | FY 2024 Actual | FY 2024 6-Month Approved Budget | FY 2025 Proposed Budget |
|-------------------------------------|----------------|----------------|---------------------------------|-------------------------|
| (215) E-911 Fund                    | \$3,169,998    | \$3,447,660    | \$2,141,812                     | \$3,426,681             |
| (221) Federal Grant Fund            | \$73,252       | \$220,472      | \$8,347,702                     | \$0                     |
| (604) Fleet Services Fund           | \$2,328,867    | \$2,347,702    | \$1,251,406                     | \$2,066,682             |
| (603) Risk Management Fund          | \$1,419,767    | \$1,558,560    | \$953,950                       | \$2,213,400             |
| (275) Hotel/Motel Fund              | \$1,755,206    | \$1,756,412    | \$843,650                       | \$1,747,471             |
| (336) TSPLOST Fund                  | \$721,303      | \$1,764,841    | \$467,150                       | \$1,350,000             |
| (601) Workers' Compensation Fund    | \$851,173      | \$854,241      | \$465,700                       | \$1,183,000             |
| (335) LMIG Resurfacing Grant        | \$948,412      | \$2,230,491    | \$0                             | \$0                     |
| (230) Impact Fees Fund              | \$955,284      | \$758,329      | \$64,900                        | \$570,000               |
| (291) Special Events Fund           | \$398,648      | \$356,446      | \$409,900                       | \$600,953               |
| (280) Auto Rental Excise Tax Fund   | \$388,965      | \$409,203      | \$156,330                       | \$415,000               |
| (225) CDBG Grant                    | \$532,452      | \$327,615      | \$442,071                       | \$32,295                |
| (226) American Rescue Plan Act Fund | \$772,388      | \$518,933      | \$0                             | \$0                     |
| (245) Tree Bank Fund                | \$213,300      | \$134,365      | \$100,000                       | \$150,000               |
| (210) Confiscated Assets Fund       | \$123,334      | \$147,427      | \$27,000                        | \$0                     |
| (290) Leita Thompson Fund           | \$61,012       | \$61,442       | \$34,625                        | \$69,252                |
| (220) State Grant Fund              | \$46,188       | \$109,569      | \$0                             | \$0                     |
| (213) Opioid Settlement Proceeds    | \$0            | \$67,955       | \$0                             | \$0                     |
| (240) Soil and Erosion Control      | \$1,970        | \$25,154       | \$7,610                         | \$21,200                |
| (222) County/Local Grant Fund       | \$18,356       | \$0            | \$0                             | \$0                     |
| (771) Scholarship Endowment Fund    | \$23           | \$27           | \$25                            | \$100                   |
| TOTAL                               | \$282,823,671  | \$218,124,366  | \$129,435,340                   | \$207,171,330           |