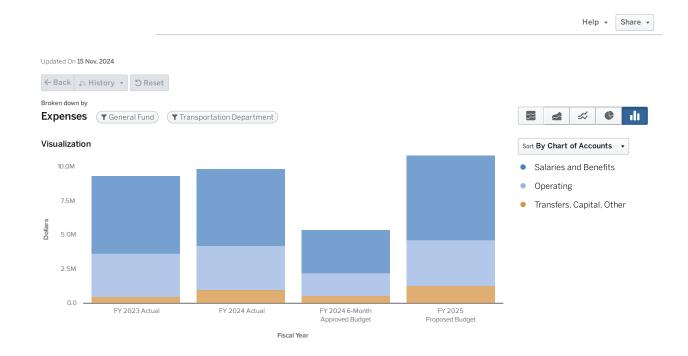

#### **Revenues**

Overview of all funds, including two (2) years of actuals and two (2) years of budget for comparison. Shown as all revenues by fund (graph and table) and by type (graph and table).

Use of Fund Balance is not shown as a current year revenue source.