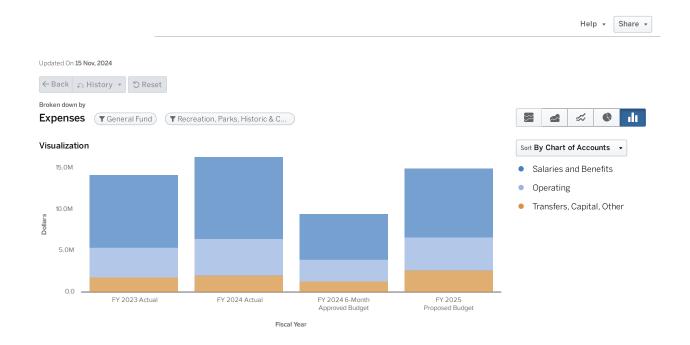

# **Recreation and Parks Expenses by Category**

| Category                  | 2025            |
|---------------------------|-----------------|
| Salaries and Benefits     | \$14,041,895.00 |
| Operating                 | \$7,455,383.00  |
| Transfers, Capital, Other | \$3,501,868.00  |
|                           |                 |

Here is a summary of the Recreation, Parks, Historic, and Cultural Affairs Department in table form, illustrating direct costs and indirect costs. Click on the table to explore in greater detail.

This table shows the three main categories of expenditures within the Recreation, Parks, Historic, and Cultural Affairs Department across all funds. Click on the table to explore in greater detail.

#### **Recreation and Parks General Fund Expenditures by Type**



City of Roswell Page 52 of 81 FY 2025 Proposed Budget

## **Recreation and Parks General Fund Expenditures by Account**

|                                                    | FY 2023 Actual | FY 2024 Actual | FY 2024 6-Month Approved<br>Budget | FY 2025 Proposed Budge |
|----------------------------------------------------|----------------|----------------|------------------------------------|------------------------|
| Salaries and Benefits                              |                |                |                                    |                        |
| (511100) Regular Employees                         | \$5,172,418    | \$5,676,041    | \$3,039,099                        | \$4,601,16             |
| (553100) Group Insurance Contribution              | \$1,268,249    | \