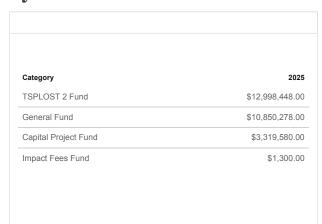

#### **Current Year Revenues by Fund**

|                                   | FY 2023 Actual | FY 2024 Actual | FY 2024 6-Month Approved Budget | FY 2025 Proposed Budget |
|-----------------------------------|----------------|----------------|---------------------------------|-------------------------|
| (100) General Fund                | \$98,241,802   | \$100,878,403  | \$61,809,143                    | \$103,027,244           |
| (337) TSPLOST 2 Fund              | \$20,779,453   | \$22,472,179   | \$10,541,813                    | \$21,188,000            |
| (314) 2023 Bonds - Rec/Park/Paths | \$55,184,808   | \$2,672,181    | \$0                             | \$0                     |
| (540) Solid Waste Fund            | \$12,529,099   | \$14,087,097   | \$7,594,273                     | \$15,408,800            |
| (350) Capital Project Fund        | \$18,151,254   | \$16,541,156   | \$6,756,939                     | \$6,206,640             |
| (602) Group Health Insurance Fund | \$11,105,985   | \$12,104,856   | \$6,100,015                     | \$10,729,570            |
| (555) Participant Recreation Fund | \$8,302,695    | \$7,527,614    | \$4,298,100                     | \$9,940,884             |
| (410) Bond Fund (Debt Service)    | \$758,922      | \$6,749,605    | \$7,453,468                     | \$8,165,396             |
| (316) 2023 Bonds - Parking Deck   | \$20,124,392   | \$854,471      | \$0                             | \$0                     |
| (505) Water and Sewer Fund        | \$5,306,193    | \$5,367,255    | \$2,911,326                     | \$5,977,300             |
| (605) Information Technology Fund | \$0            | \$6,818,565    | \$3,822,724                     | \$7,834,762             |
| (507) Stormwater Utility Fund     | \$3,983,787    | \$4,476,558    | \$2,433,708                     | \$4,846,700             |
| (315) 2023 Bonds - Public Safety  | \$13,575,383   | \$477,581      | \$0                             | \$0                     |