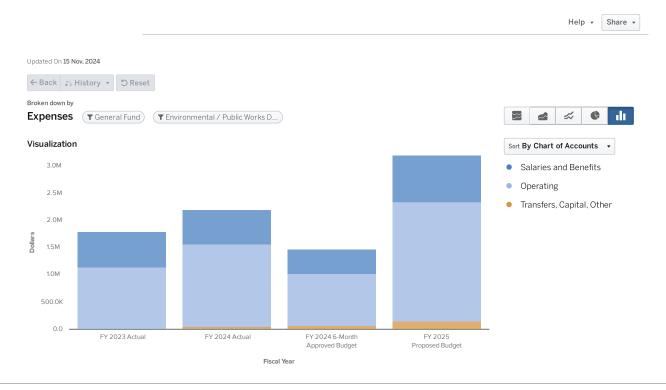

## **All Funds Summary**

This section includes Source of Funds and Use of Funds; details on Revenues by Fund, Type, then Line Item; and details on Use of Funds by Fund, Type, then by Line Item.

## All Funds – Use of Funds