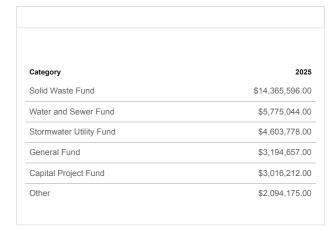

City of Roswell Page 3 of 81 FY 2025 Proposed Budget

|                                     | FY 2023 Actual | FY 2024 Actual | FY 2024 6-Month Approved Budget | FY 2025 Proposed Budget |
|-------------------------------------|----------------|----------------|---------------------------------|-------------------------|
| (215) E-911 Fund                    | \$3,169,998    | \$3,447,660    | \$2,141,812                     | \$3,426,681             |
| (221) Federal Grant Fund            | \$73,252       | \$220,472      | \$8,347,702                     | \$0                     |
| (604) Fleet Services Fund           | \$2,328,867    | \$2,347,702    | \$1,251,406                     | \$2,066,682             |
| (603) Risk Management Fund          | \$1,419,767    | \$1,558,560    | \$953,950                       | \$2,213,400             |
| (275) Hotel/Motel Fund              | \$1,755,206    | \$1,756,412    | \$843,650                       | \$1,747,471             |
| (336) TSPLOST Fund                  | \$721,303      | \$1,764,841    | \$467,150                       | \$1,350,000             |
| (601) Workers' Compensation Fund    | \$851,173      | \$854,241      | \$465,700                       | \$1,183,000             |
| (335) LMIG Resurfacing Grant        | \$948,412      | \$2,230,491    | \$0                             | \$0                     |
| (230) Impact Fees Fund              | \$955,284      | \$758,329      | \$64,900                        | \$570,000               |
| (291) Special Events Fund           | \$398,648      | \$356,446      | \$409,900                       | \$600,953               |
| (280) Auto Rental Excise Tax Fund   | \$388,965      | \$409,203      | \$156,330                       | \$415,000               |
| (225) CDBG Grant                    | \$532,452      | \$327,615      | \$442,071                       | \$32,295                |
| (226) American Rescue Plan Act Fund | \$772,388      | \$518,933      | \$0                             | \$0                     |
| (245) Tree Bank Fund                | \$213,300      | \$134,365      | \$100,000                       | \$150,000               |
| (210) Confiscated Assets Fund       | \$123,334      | \$147,427      | \$27,000                        | \$0                     |
| (290) Leita Thompson Fund           | \$61,012       | \$61,442       | \$34,625                        | \$69,252                |
| (220) State Grant Fund              | \$46,188       | \$109,569      | \$0                             | \$0                     |
| (213) Opioid Settlement Proceeds    | \$0            | \$67,955       | \$0                             | \$0                     |
| (240) Soil and Erosion Control      | \$1,970        | \$25,154       | \$7,610                         | \$21,200                |
| (222) County/Local Grant Fund       | \$18,356       | \$0            | \$0                             | \$0                     |
| (771) Scholarship Endowment Fund    | \$23           | \$27           | \$25                            | \$100                   |
| TOTAL                               | \$282,823,671  | \$218,124,366  | \$129,435,340                   | \$207,171,330           |