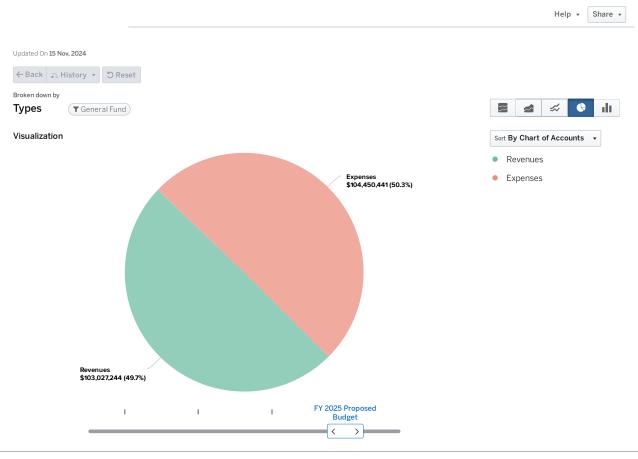

## **All Funds Summary**

This section includes Source of Funds and Use of Funds; details on Revenues by Fund, Type, then Line Item; and details on Use of Funds by Fund, Type, then by Line Item.