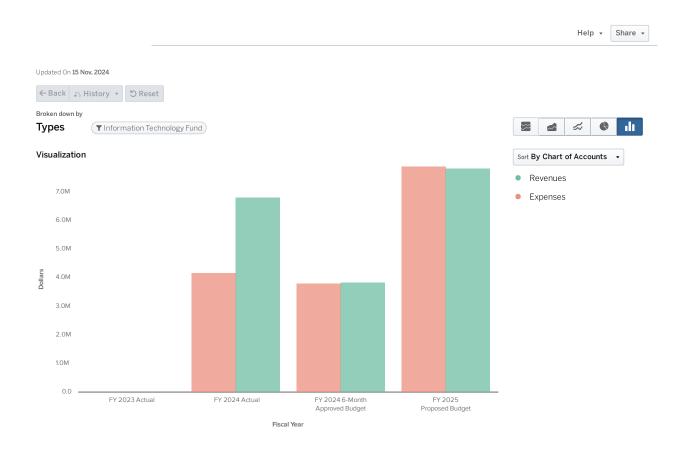

#### **Revenues**

Overview of all funds, including two (2) years of actuals and two (2) years of budget for comparison. Shown as all revenues by fund (graph and table) and by type (graph and table).

Use of Fund Balance is not shown as a current year revenue source.