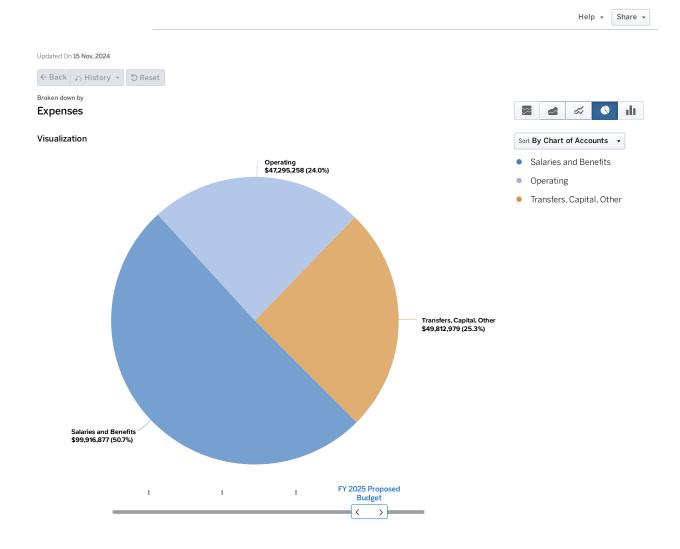

#### **Revenues**

Overview of all funds, including two (2) years of actuals and two (2) years of budget for comparison. Shown as all revenues by fund (graph and table) and by type (graph and table).

Use of Fund Balance is not shown as a current year revenue source.