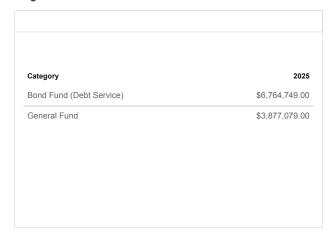

-------|----------------|----------------|---------------------------------|-------------------------|
| Miscellaneous Revenues       |                |                |                                 |                         |
| (389105) Tree Bank Funds     | \$213,300      | \$134,365      | \$100,000                       | \$150,000               |
| MISCELLANEOUS REVENUES TOTAL | \$213,300      | \$134,365      | \$100,000                       | \$150,000               |
| TOTAL                        | \$213,300      | \$134,365      | \$100,000                       | \$150,000               |

City of Roswell Page 44 of 81 FY 2025 Proposed Budget

## **Finance Department**

To serve our customers while providing exceptional financial stewardship

# Finance Expenditures by Fund



# Finance Expenditures by Category

| Category                  | 2025           |
|---------------------------|----------------|
| Transfers, Capital, Other | \$7,160,982.00 |
| Salaries and Benefits     | \$3,065,319.00 |
| Operating                 | \$415,527.00   |
|                           |                |

Here is a summary of the Finance Department in table form, illustrating direct costs and indirect costs. Click on the table to explore in greater detail.

This table shows the three main categories of expenditures within the Finance Department across all funds. Click on the table to explore in greater detail.

## Finance General Fund Expenditures by Type



City of Roswell Page 45 of 81 FY 2025 Proposed Budget

## **Finance General Fund Expenditures by Account**

|