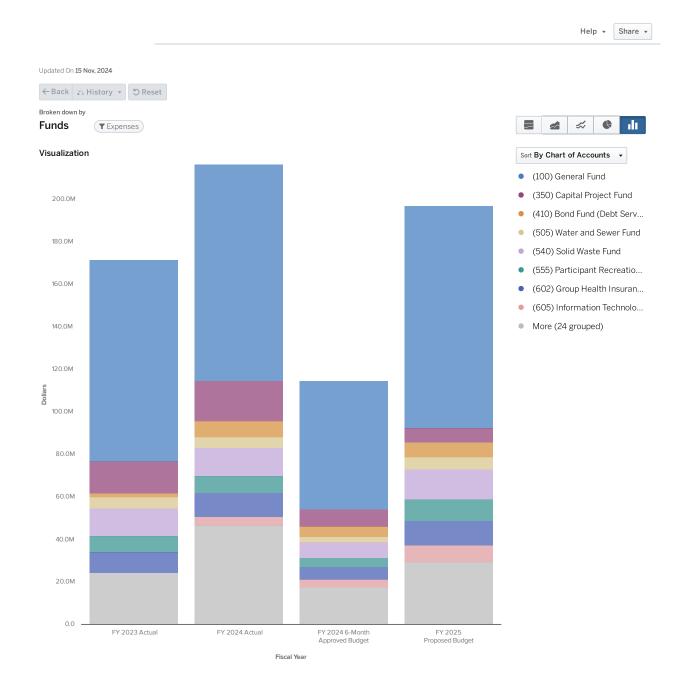

#### **Revenues**

Overview of all funds, including two (2) years of actuals and two (2) years of budget for comparison. Shown as all revenues by fund (graph and table) and by type (graph and table).

Use of Fund Balance is not shown as a current year revenue source.

#### **Current Year Revenues by Fund**

#### **Current Year Revenues by Fund**

|                                   | FY 2023 Actual | FY 2024 Actual | FY 2024 6-Month Approved Budget | FY 2025 Proposed Budget |
|-----------------------------------|----------------|----------------|---------------------------------|-------------------------|
| (100) General Fund                | \$98,241,802   | \$100,878,403  | \$61,809,143                    | \$103,027,244           |
| (337) TSPLOST 2 Fund              | \$20,779,453   | \$22,472,179   | \$10,541,813                    | \$21,188,000            |
| (314) 2023 Bonds - Rec/Park/Paths | \$55,184,808   | \$2,672,181    | \$0                             | \$0                     |
| (540) Solid Waste Fund            | \$12,529,099   | \$14,087,097   | \$7,594,273                     | \$15,408,800            |
| (350) Capital Project Fund        | \$18,151,254   | \$16,541,156   | \$6,756,939                     | \$6,206,640             |
| (602) Group Health Insurance Fund | \$11,105,985   | \$12,104,856   | \$6,100,015                     | \$10,729,570            |
| (555) Participant Recreation Fund | \$8,302,695    | \$7,527,614    | \$4,298,100                     | \$9,940,884             |
| (410) Bond Fund (Debt Service)    | \$758,922      | \$6,749,605    | \$7,453,468                     | \$8,165,396             |
| (316) 2023 Bonds - Parking Deck   | \$20,124,392   | \$854,471      | \$0                             | \$0                     |
| (505) Water and Sewer Fund        | \$5,306,193    | \$5,367,255    | \$2,911,326                     | \$5,977,300             |
| (605) Information Technology Fund | \$0            | \$6,818,565    | \$3,822,724                     | \$7,834,762             |
| (507) Stormwater Utility Fund     | \$3,983,787    | \$4,476,558    | \$2,433,708                     | \$4,846,700             |
| (315) 2023 Bonds - Public Safety  | \$13,575,383   | \$477,581      | \$0                             | \$0                     |

City of Roswell Page 3 of 81 FY 2025 Proposed Budget

|                                     | FY 2023 Actual | FY 2024 Actual | FY 2024 6-Month Approved Budget | FY 2025 Proposed Budget |
|-------------------------------------|----------------|----------------|---------------------------------|-------------------------|
| (215) E-911 Fund                    | \$3,169,998    | \$3,447,660    | \$2,141,812                     | \$3,426,681             |
| (221) Federal Grant Fund            | \$73,252       | \$220,472      | \$8,347,702                     | \$0                     |
| (604) Fleet Services Fund           | \$2,328,867    | \$2,347,702    | \$1,251,406                     | \$2,066,682             |
| (603) Risk Management Fund          | \$1,419,767    | \$1,558,560    | \$953,950                       | \$2,213,400             |
| (275) Hotel/Motel Fund              | \$1,755,206    | \$1,756,412    | \$843,650                       | \$1,747,471             |
| (336) TSPLOST Fund                  | \$721,303      | \$1,764,841    | \$467,150                       | \$1,350,000             |
| (601) Workers' Compensation Fund    | \$851,173      | \$854,241      | \$465,700                       | \$1,183,000             |
| (335) LMIG Resurfacing Grant        | \$948,412      | \$2,230,491    | \$0                             | \$0                     |
| (230) Impact Fees Fund              | \$955,284      | \$758,329      | \$64,900                        | \$570,000               |
| (291) Special Events Fund           | \$398,648      | \$356,446      | \$409,900                       | \$600,953               |
| (280) Auto Rental Excise Tax Fund   | \$388,965      | \$409,203      | \$156,330                       | \$415,000               |
| (225) CDBG Grant                    | \$532,452      | \$327,615      | \$442,071                       | \$32,295                |
| (226) American Rescue Plan Act Fund | \$772,388      | \$518,933      | \$0                             | \$0                     |
| (245) Tree Bank Fund                | \$213,300      | \$134,365      | \$100,000                       | \$150,000               |
| (210) Confiscated Assets Fund       | \$123,334      | \$147,427      | \$27,000                        | \$0                     |
| (290) Leita Thompson Fund           | \$61,012       | \$61,442       | \$34,625                        | \$69,252                |
| (220) State Grant Fund              | \$46,188       | \$109,569      | \$0                             | \$0                     |
| (213) Opioid Settlement Proceeds    | \$0            | \$67,955       | \$0                             | \$0                     |
| (240) Soil and Erosion Control      | \$1,970        | \$25,154       | \$7,610                         | \$21,200                |
| (222) County/Local Grant Fund       | \$18,356       | \$0            | \$0                             | \$0                     |
| (771) Scholarship Endowment Fund    | \$23           | \$27           | \$25                            | \$100                   |
| TOTAL                               | \$282,823,671  | \$218,124,366  | \$129,435,340                   | \$207,171,330           |