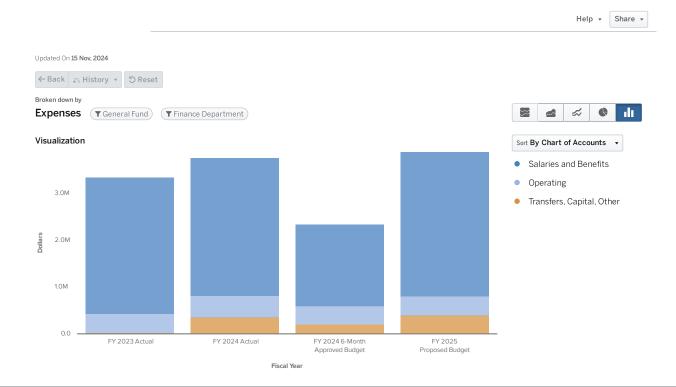

Department**

To serve our customers while providing exceptional financial stewardship

# Finance Expenditures by Fund



# Finance Expenditures by Category

| Category                  | 2025           |
|---------------------------|----------------|
| Transfers, Capital, Other | \$7,160,982.00 |
| Salaries and Benefits     | \$3,065,319.00 |
| Operating                 | \$415,527.00   |
|                           |                |

Here is a summary of the Finance Department in table form, illustrating direct costs and indirect costs. Click on the table to explore in greater detail.

This table shows the three main categories of expenditures within the Finance Department across all funds. Click on the table to explore in greater detail.

## Finance General Fund Expenditures by Type



City of Roswell Page 45 of 81 FY 2025 Proposed Budget

## **Finance General Fund Expenditures by Account**

|                                                    | FY 2023 Actual | FY 2024 Actual | FY 2024 6-Month Approved<br>Budget | FY 2025 Proposed Budget |
|----------------------------------------------------|----------------|----------------|------------------------------------|-------------------------|
| Salaries and Benefits                              |                |                |                                    |                         |
| (511100) Regular Employees                         | \$1,939,069    | \$1,932,794    | \$1,156,117                        | \$2,021,349             |
| (553100) Group Insurance Contribution              | \$455,232      | \$418,236