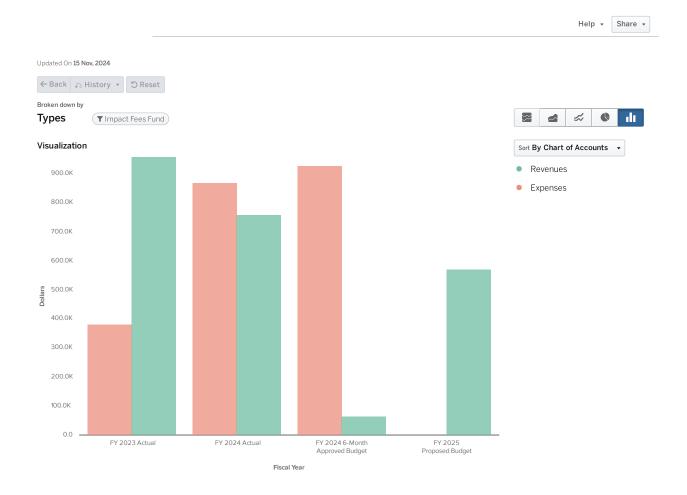

#### **Revenues**

Overview of all funds, including two (2) years of actuals and two (2) years of budget for comparison. Shown as all revenues by fund (graph and table) and by type (graph and table).

Use of Fund Balance is not shown as a current year revenue source.