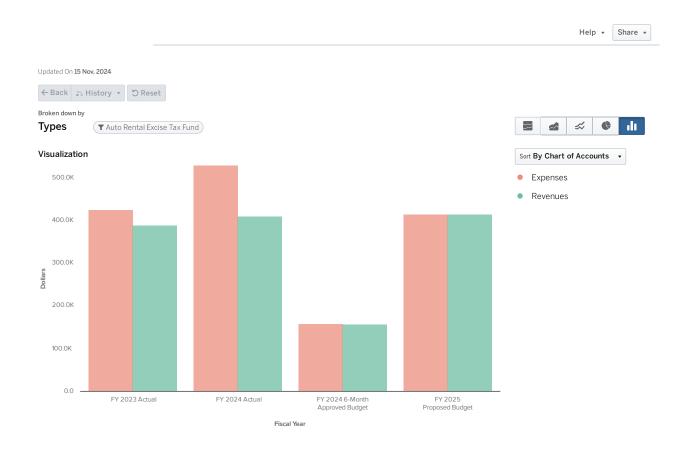

City of Roswell Page 3 of 81 FY 2025 Proposed Budget

|                                     | FY 2023 Actual | FY 2024 Actual | FY 2024 6-Month Approved Budget | FY 2025 Proposed Budget |
|-------------------------------------|----------------|----------------|---------------------------------|-------------------------|
| (215) E-911 Fund                    | \$3,169,998    | \$3,447,660    | \$2,141,812                     | \$3,426,681             |
| (221) Federal Grant Fund            | \$73,252       | \$220,472      | \$8,347,702                     | \$0                     |
| (604) Fleet Services Fund           | \$2,328,867    | \$2,347,702    | \$1,251,406                     | \$2,066,682             |
| (603) Risk Management Fund          | \$1,419,767    | \$1,558,560    | \$953,950                       | \$2,213,400             |
| (275) Hotel/Motel Fund              | \$1,755,206    | \$1,756,412    | \$843,650                       | \$1,747,471             |
| (336) TSPLOST Fund                  | \$721,303      | \$1,764,841    | \$467,150                       | \$1,350,000             |
| (601) Workers' Compensation Fund    | \$851,173      | \$854,241      | \$465,700                       | \$1,183,000             |
| (335) LMIG Resurfacing Grant        | \$948,412      | \$2,230,491    | \$0                             | \$0                     |
| (230) Impact Fees Fund              | \$955,284      | \$758,329      | \$64,900                        | \$570,000               |
| (291) Special Events Fund           | \$398,648      | \$356,446      | \$409,900                       | \$600,953               |
| (280) Auto Rental Excise Tax Fund   | \$388,965      | \$409,203      | \$156,330                       | \$415,000               |
| (225) CDBG Grant                    | \$532,452      | \$327,615      | \$442,071                       | \$32,295                |
| (226) American Rescue Plan Act Fund | \$772,388      | \$518,933      | \$0                             | \$0                     |
| (245) Tree Bank Fund                | \$213,300      | \$134,365      | \$100,000                       | \$150,000               |
| (210) Confiscated Assets Fund       | \$123,334      | \$147,427      | \$27,000                        | \$0                     |
| (290) Leita Thompson Fund           | \$61,012       | \$61,442       | \$34,625                        | \$69,252                |
| (220) State Grant Fund              | \$46,188       | \$109,569      | \$0                             | \$0                     |
| (213) Opioid Settlement Proceeds    | \$0            | \$67,955       | \$0                             | \$0                     |
| (240) Soil and Erosion Control      | \$1,970        | \$25,154       | \$7,610                         | \$21,200                |
| (222) County/Local Grant Fund       | \$18,356       | \$0            | \$0                             | \$0                     |
| (771) Scholarship Endowment Fund    | \$23           | \$27           | \$25                            | \$100                   |
| TOTAL                               | \$282,823,671  | \$218,124,366  | \$129,435,340                   | \$207,171,330           |