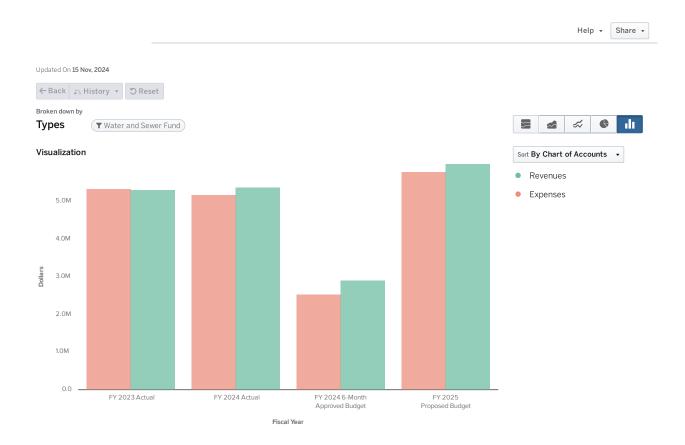

#### **Revenues**

Overview of all funds, including two (2) years of actuals and two (2) years of budget for comparison. Shown as all revenues by fund (graph and table) and by type (graph and table).

Use of Fund Balance is not shown as a current year revenue source.

#### **Current Year Revenues by Fund**

#### **Current Year Revenues by Fund**

|                                   | FY 2023 Actual | FY 2024 Actual | FY 2024 6-Month Approved Budget | FY 2025 Proposed Budget |
|-----------------------------------|----------------|----------------|---------------------------------|-------------------------|
| (100) General Fund                | \$98,241,802   | \$100,878,403  | \$61,809,143                    | \$103,027,244           |
| (337) TSPLOST 2 Fund              | \$20,779,453   | \$22,472,179   | \$10,541,813                    | \$21,188,000            |
| (314) 2023 Bonds - Rec/Park/Paths | \$55,184,808   | \$2,672,181    | \$0                             | \$0                     |
| (540) Solid Waste Fund            | \$12,529,099   | \$14,087,097   | \$7,594,273                     | \$15,408,800            |
| (350) Capital Project Fund        | \$18,151,254   | \$16,541,156   | \$6,756,939                     | \$6,206,640             |
| (602) Group Health Insurance Fund | \$11,105,985   | \$12,104,856   | \$6,100,015                     | \$10,729,570            |
| (555) Participant Recreation Fund | \$8,302,695    | \$7,527,614    | \$4,298,100                     | \$9,940,884             |
| (410) Bond Fund (Debt Service)    | \$758,922      | \$6,749,605    | \$7,453,468                     | \$8,165,396             |
| (316) 2023 Bonds - Parking Deck   | \$20,124,392   | \$854,471      | \$0                             | \$0                     |
| (505) Water and Sewer Fund        | \$5,306,193    | \$5,367,255    | \$2,911,326                     | \$5,977,300             |
| (605) Information Technology Fund | \$0            | \$6,818,565    | \$3,822,724                     | \$7,834,762             |
| (507) Stormwater Utility Fund     | \$3,983,787    | \$4,476,558    | \$2,433,708                     | \$4,846,700             |
| (315) 2023 Bonds - Public Safety  | \$13,575,383   | \$477,581      | \$0                             | \$0                     |