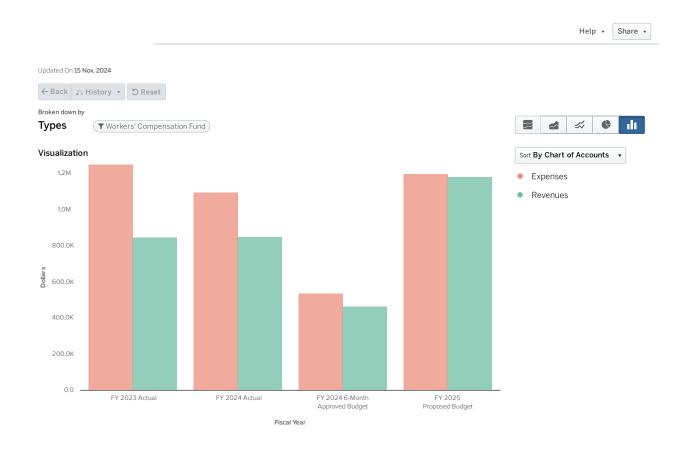

City of Roswell Page 3 of 81 FY 2025 Proposed Budget

|                                     | FY 2023 Actual | FY 2024 Actual | FY 2024 6-Month Approved Budget | FY 2025 Proposed Budget |
|-------------------------------------|----------------|----------------|---------------------------------|-------------------------|
| (215) E-911 Fund                    | \$3,169,998    | \$3,447,660    | \$2,141,812                     | \$3,426,681             |
| (221) Federal Grant Fund            | \$73,252       | \$220,472      | \$8,347,702                     | \$0                     |
| (604) Fleet Services Fund           | \$2,328,867    | \$2,347,702    | \$1,251,406                     | \$2,066,682             |
| (603) Risk Management Fund          | \$1,419,767    | \$1,558,560    | \$953,950                       | \$2,213,400             |
| (275) Hotel/Motel Fund              | \$1,755,206    | \$1,756,412    | \$843,650                       | \$1,747,471             |
| (336) TSPLOST Fund                  | \$721,303      | \$1,764,841    | \$467,150                       | \$1,350,000             |
| (601) Workers' Compensation Fund    | \$851,173      | \$854,241      | \$465,700                       | \$1,183,000             |
| (335) LMIG Resurfacing Grant        | \$948,412      | \$2,230,491    | \$0                             | \$0                     |
| (230) Impact Fees Fund              | \$955,284      | \$758,329      | \$64,900                        | \$570,000               |
| (291) Special Events Fund           | \$398,648      | \$356,446      | \$409,900                       | \$600,953               |
| (280) Auto Rental Excise Tax Fund   | \$388,965      | \$409,203      | \$156,330                       | \$415,000               |
| (225) CDBG Grant                    | \$532,452      | \$327,615      | \$442,071                       | \$32,295                |
| (226) American Rescue Plan Act Fund | \$772,388      | \$518,933      | \$0                             | \$0                     |
| (245) Tree Bank Fund                | \$213,300      | \$134,365      | \$100,000                       | \$150,000               |
| (210) Confiscated Assets Fund       | \$123,334      | \$147,427      | \$27,000                        | \$0                     |
| (290) Leita Thompson Fund           | \$61,012       | \$61,442       | \$34,625                        | \$69,252                |
| (220) State Grant Fund              | \$46,188       | \$109,569      | \$0                             | \$0                     |
| (213) Opioid Settlement Proceeds    | \$0            | \$67,955       | \$0                             | \$0                     |
| (240) Soil and Erosion Control      | \$1,970        | \$25,154       | \$7,610                         | \$21,200                |
| (222) County/Local Grant Fund       | \$18,356       | \$0            | \$0                             | \$0                     |
| (771) Scholarship Endowment Fund    | \$23           | \$27           | \$25                            | \$100                   |
| TOTAL                               | \$282,823,671  | \$218,124,366  | \$129,435,340                   | \$207,171,330           |