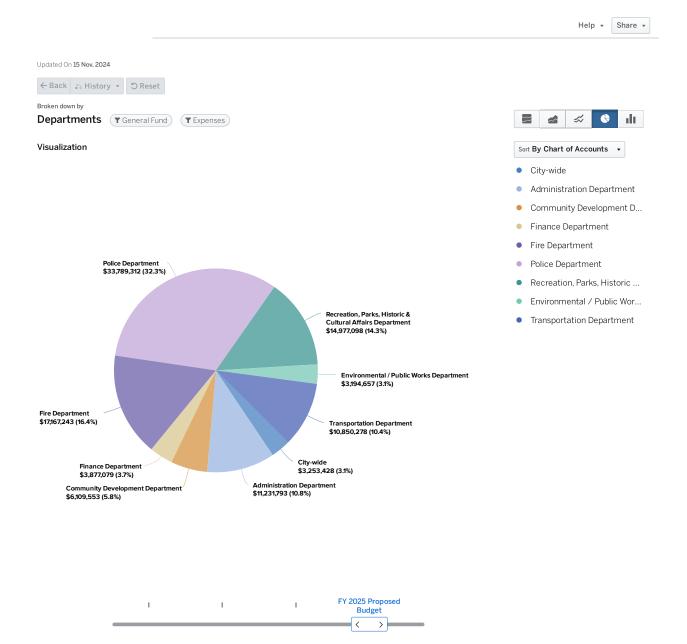

#### **Revenues**

Overview of all funds, including two (2) years of actuals and two (2) years of budget for comparison. Shown as all revenues by fund (graph and table) and by type (graph and table).

Use of Fund Balance is not shown as a current year revenue source.