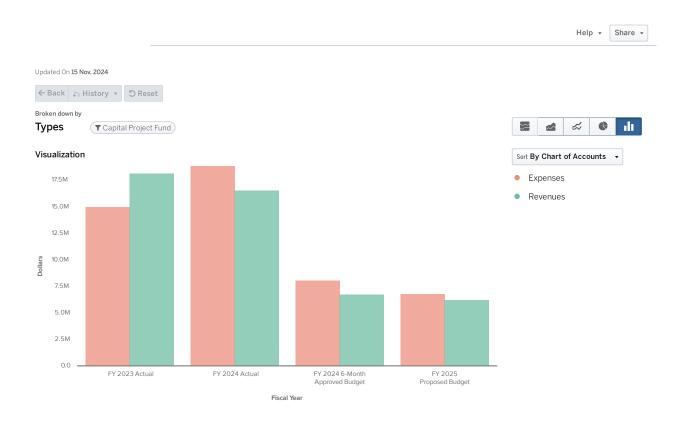

#### **Revenues**

Overview of all funds, including two (2) years of actuals and two (2) years of budget for comparison. Shown as all revenues by fund (graph and table) and by type (graph and table).

Use of Fund Balance is not shown as a current year revenue source.