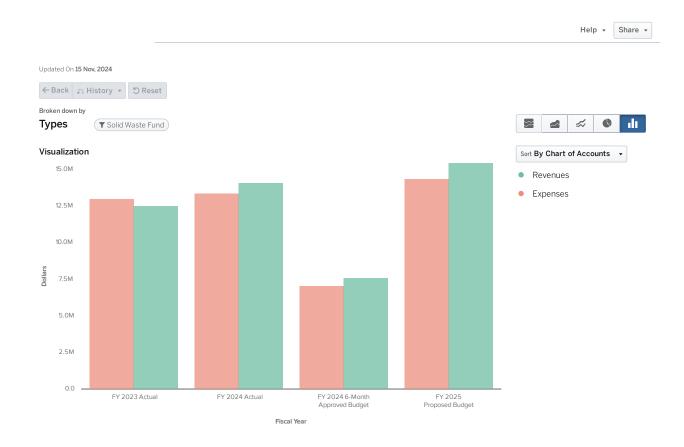

#### **Revenues**

Overview of all funds, including two (2) years of actuals and two (2) years of budget for comparison. Shown as all revenues by fund (graph and table) and by type (graph and table).

Use of Fund Balance is not shown as a current year revenue source.

#### **Current Year Revenues by Fund**

#### **Current Year Revenues by Fund**

|                                   | FY 2023 Actual | FY 2024 Actual | FY 2024 6-Month Approved Budget | FY 2025 Proposed Budget |
|-----------------------------------|----------------|----------------|---------------------------------|-------------------------|
| (100) General Fund                | \$98,241,802   | \$100,878,403  | \$61,809,143                    | \$103,027,244           |
| (337) TSPLOST 2 Fund              | \$20,779,453   | \$22,472,179   | \$10,541,813                    | \$21,188,000            |
| (314) 2023 Bonds - Rec/Park/Paths | \$55,184,808   | \$2,672,181    | \$0                             | \$0                     |
| (540) Solid Waste Fund            | \$12,529,099   | \$14,087,097   | \$7,594,273                     | \$15,408,800            |
| (350) Capital Project Fund        | \$18,151,254   | \$16,541,156   | \$6,756,939                     | \$6,206,640             |
| (602) Group Health Insurance Fund | \$11,105,985   | \$12,104,856   | \$6,100,015                     | \$10,729,570            |
| (555) Participant Recreation Fund | \$8,302,695    | \$7,527,614    | \$4,298,100                     | \$9,940,884             |
| (410) Bond Fund (Debt Service)    | \$758,922      | \$6,749,605    | \$7,453,468                     | \$8,165,396             |
| (316) 2023 Bonds - Parking Deck   | \$20,124,392   | \$854,471      | \$0                             | \$0                     |
| (505) Water and Sewer Fund        | \$5,306,193    | \$5,367,255    | \$2,911,326                     | \$5,977,300             |
| (605) Information Technology Fund | \$0            | \$6,818,565    | \$3,822,724                     | \$7,834,762             |
| (507) Stormwater Utility Fund     | \$3,983,787    | \$4,476,558    | \$2,433,708                     | \$4,846,700             |
| (315) 2023 Bonds - Public Safety  | \$13,575,383   | \$477,581      | \$0                             | \$0                     |