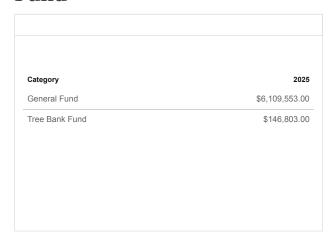

Transfer Out - General Fund | \$425,000      | \$527,500      | \$157,500                          | \$415,000               |
| TRANSFERS, CAPITAL, OTHER TOTAL      | \$425,000      | \$527,500      | \$157,500                          | \$415,000               |
| TOTAL                                | \$425,000      | \$527,500      | \$157,500                          | \$415,000               |

City of Roswell Page 41 of 81 FY 2025 Proposed Budget

# Economic and Community Development Department

To preserve and protect the natural and built environments, promote a balanced economy in the City of Roswell by the use of best planning and development practices and the responsible enforcement of ordinances and regulations.

# **Economic and Community Development Expenditures by Fund**



# **Economic and Community Development Expenditures by Category**

| Category                  | 2025           |
|---------------------------|----------------|
| Salaries and Benefits     | \$4,127,853.00 |
| Operating                 | \$1,732,180.00 |
| Transfers, Capital, Other | \$396,323.00   |
|                           |                |

Here is a summary of the Economic and Community Development Department in table form, illustrating direct costs and indirect costs. Click on the table to explore in greater detail. This table shows the three main categories of expenditures within the Economic and Community Development Department across all funds. Click on the table to explore in greater detail.

# **Economic and Community Development General Fund Expenditures by Type**



City