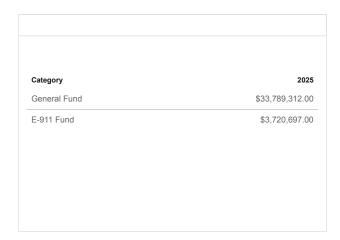

City of Roswell Page 3 of 81 FY 2025 Proposed Budget

|                                     | FY 2023 Actual | FY 2024 Actual | FY 2024 6-Month Approved Budget | FY 2025 Proposed Budget |
|-------------------------------------|----------------|----------------|---------------------------------|-------------------------|
| (215) E-911 Fund                    | \$3,169,998    | \$3,447,660    | \$2,141,812                     | \$3,426,681             |
| (221) Federal Grant Fund            | \$73,252       | \$220,472      | \$8,347,702                     | \$0                     |
| (604) Fleet Services Fund           | \$2,328,867    | \$2,347,702    | \$1,251,406                     | \$2,066,682             |
| (603) Risk Management Fund          | \$1,419,767    | \$1,558,560    | \$953,950                       | \$2,213,400             |
| (275) Hotel/Motel Fund              | \$1,755,206    | \$1,756,412    | \$843,650                       | \$1,747,471             |
| (336) TSPLOST Fund                  | \$721,303      | \$1,764,841    | \$467,150                       | \$1,350,000             |
| (601) Workers' Compensation Fund    | \$851,173      | \$854,241      | \$465,700                       | \$1,183,000             |
| (335) LMIG Resurfacing Grant        | \$948,412      | \$2,230,491    | \$0                             | \$0                     |
| (230) Impact Fees Fund              | \$955,284      | \$758,329      | \$64,900                        | \$570,000               |
| (291) Special Events Fund           | \$398,648      | \$356,446      | \$409,900                       | \$600,953               |
| (280) Auto Rental Excise Tax Fund   | \$388,965      | \$409,203      | \$156,330                       | \$415,000               |
| (225) CDBG Grant                    | \$532,452      | \$327,615      | \$442,071                       | \$32,295                |
| (226) American Rescue Plan Act Fund | \$772,388      | \$518,933      | \$0                             | \$0                     |
| (245) Tree Bank Fund                | \$213,300      | \$134,365      | \$100,000                       | \$150,000               |
| (210) Confiscated Assets Fund       | \$123,334      | \$147,427      | \$27,000                        | \$0                     |
| (290) Leita Thompson Fund           | \$61,012       | \$61,442       | \$34,625                        | \$69,252                |
| (220) State Grant Fund              | \$46,188       | \$109,569      | \$0                             | \$0                     |
| (213) Opioid Settlement Proceeds    | \$0            | \$67,955       | \$0                             | \$0                     |
| (240) Soil and Erosion Control      | \$1,970        | \$25,154       | \$7,610                         | \$21,200                |
| (222) County/Local Grant Fund       | \$18,356       | \$0            | \$0                             | \$0                     |
| (771) Scholarship Endowment Fund    | \$23           | \$27           | \$25                            | \$100                   |
| TOTAL                               | \$282,823,671  | \$218,124,366  | \$129,435,340                   | \$207,171,330           |