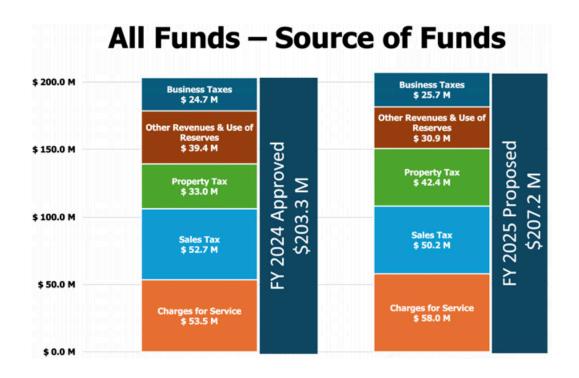

#### **Revenues**

Overview of all funds, including two (2) years of actuals and two (2) years of budget for comparison. Shown as all revenues by fund (graph and table) and by type (graph and table).

Use of Fund Balance is not shown as a current year revenue source.

#### **Current Year Revenues by Fund**