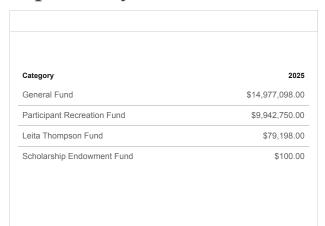

|
| (581200) Principal - Capital Lease      | \$7,873        | \$0            | \$0                                | \$0                     |
| (582200) Interest - Capital Lease       | \$246          | \$0            | \$0                                | \$0                     |
| TRANSFERS, CAPITAL, OTHER TOTAL         | \$963,612      | \$1,407,116    | \$786,401                          | \$1,776,607             |
| TOTAL                                   | \$13,024,627   | \$15,069,924   | \$8,311,863                        | \$17,167,243            |

## Recreation, Parks, Historic & Cultural Affairs Department

Meeting the recreation needs of the citizens of Roswell by providing exceptional parks, programs, activities, and events.

#### Recreation and Parks Expenses by Fund



# **Recreation and Parks Expenses by Category**

| Category                  | 2025            |
|---------------------------|-----------------|
| Salaries and Benefits     | \$14,041,895.00 |
| Operating                 | \$7,455,383.00  |
| Transfers, Capital, Other | \$3,501,868.00  |
|                           |                 |

Here is a summary of the Recreation, Parks, Historic, and Cultural Affairs Department in table form, illustrating direct costs and indirect costs. Click on the table to explore in greater detail.

This table shows the three main categories of expenditures within the Recreation, Parks, Historic, and Cultural Affairs Department across all funds. Click on the table to explore in greater detail.

#### **Recreation and Parks General Fund Expenditures by Type**