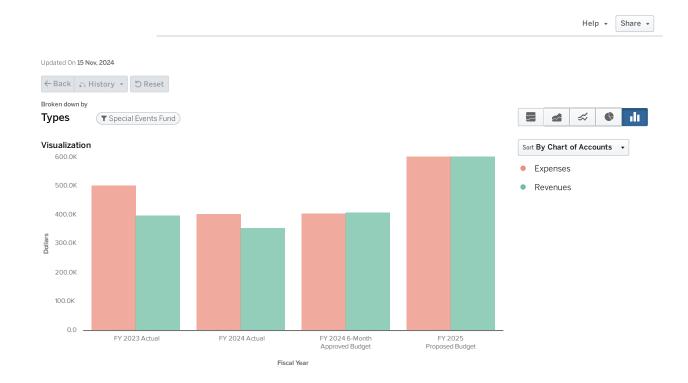

#### **Revenues**

Overview of all funds, including two (2) years of actuals and two (2) years of budget for comparison. Shown as all revenues by fund (graph and table) and by type (graph and table).

Use of Fund Balance is not shown as a current year revenue source.