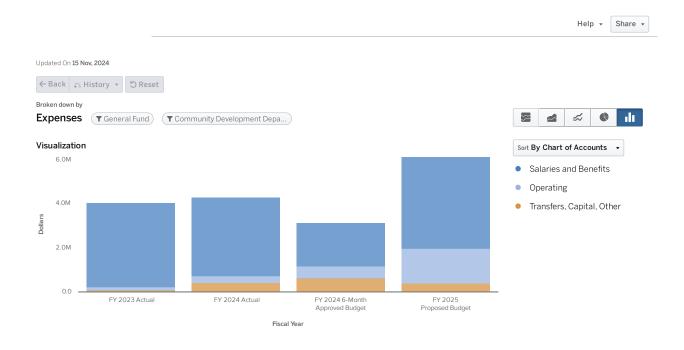

und**



# **Economic and Community Development Expenditures by Category**

| Category                  | 2025           |
|---------------------------|----------------|
| Salaries and Benefits     | \$4,127,853.00 |
| Operating                 | \$1,732,180.00 |
| Transfers, Capital, Other | \$396,323.00   |
|                           |                |

Here is a summary of the Economic and Community Development Department in table form, illustrating direct costs and indirect costs. Click on the table to explore in greater detail. This table shows the three main categories of expenditures within the Economic and Community Development Department across all funds. Click on the table to explore in greater detail.

# **Economic and Community Development General Fund Expenditures by Type**



City of Roswell Page 42 of 81 FY 2025 Proposed Budget

# **Economic and Community Development General Fund Expenditures by Account**

|                                                    | FY 2023 Actual | FY 2024 Actual | FY 2024 6-Month Approved<br>Budget | FY 2025 Proposed Budget |
|----------------------------------------------------|----------------|----------------|------------------------------------|-------------------------|
| Salaries and Benefits                              |                |                |                                    |                         |
| (511100) Regular Employees                         | \$2,527,444    | \$2,478,355    | \$1,315,107                        | \$2,780,936             |
| (553100) Group Insurance Contribution              | \