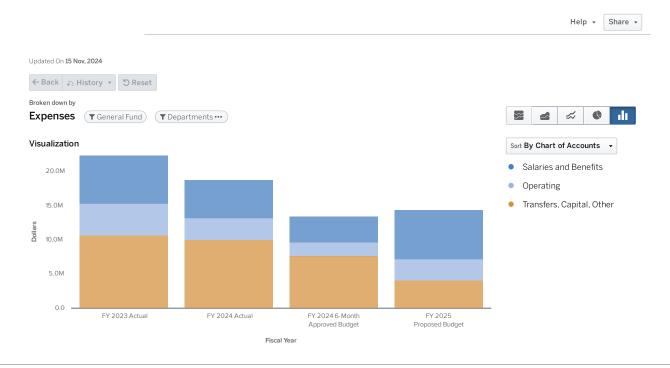

## All Funds – Use of Funds

#### **Revenues**

Overview of all funds, including two (2) years of actuals and two (2) years of budget for comparison. Shown as all revenues by fund (graph and table) and by type (graph and table).

Use of Fund Balance is not shown as a current year revenue source.