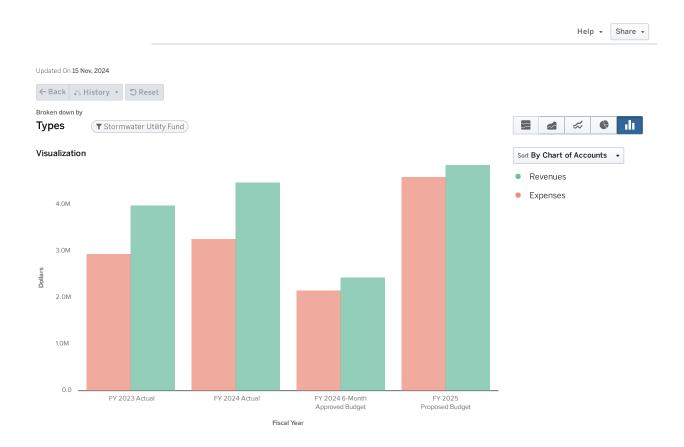

#### **Revenues**

Overview of all funds, including two (2) years of actuals and two (2) years of budget for comparison. Shown as all revenues by fund (graph and table) and by type (graph and table).

Use of Fund Balance is not shown as a current year revenue source.

#### **Current Year Revenues by Fund**

#### **Current Year Revenues by Fund**

|                                   | FY 2023 Actual | FY 2024 Actual | FY 2024 6-Month Approved Budget | FY 2025 Proposed Budget |
|-----------------------------------|----------------|----------------|---------------------------------|-------------------------|
| (100) General Fund                | \$98,241,802   | \$100,878,403  | \$61,809,143                    | \$103,027,244           |
| (337) TSPLOST 2 Fund              | \$20,779,453   | \$22,472,179   | \$10,541,813                    | \$21,188,000            |
| (314) 2023 Bonds - Rec/Park/Paths | \$55,184,808   | \$2,672,181    | \$0                             | \$0                     |
| (540) Solid Waste Fund            | \$12,529,099   | \$14,087,097   | \$7,594,273                     | \$15,408,800            |
| (350) Capital Project Fund        | \$18,151,254   | \$16,541,156   | \$6,756,939                     | \$6,206,640             |
| (602) Group Health Insurance Fund | \$11,105,985   | \$12,104,856   | \$6,100,015                     | \$10,729,570            |
| (555) Participant Recreation Fund | \$8,302,695    | \$7,527,614    | \$4,298,100                     | \$9,940,884             |
| (410) Bond Fund (Debt Service)    | \$758,922      | \$6,749,605    | \$7,453,468                     | \$8,165,396             |
| (316) 2023 Bonds - Parking Deck   | \$20,124,392   | \$854,471      | \$0                             | \$0                     |
| (505) Water and Sewer Fund        | \$5,306,193    | \$5,367,255    | \$2,911,326                     | \$5,977,300             |
| (605) Information Technology Fund | \$0            | \$6,818,565    | \$3,822,724                     | \$7,834,762             |
| (507) Stormwater Utility Fund     | \$3,983,787    | \$4,476,558    | \$2,433,708                     | \$4,846,700             |
| (315) 2023 Bonds - Public Safety  | \$13,575,383   | \$477,581      | \$0                             | \$0                     |