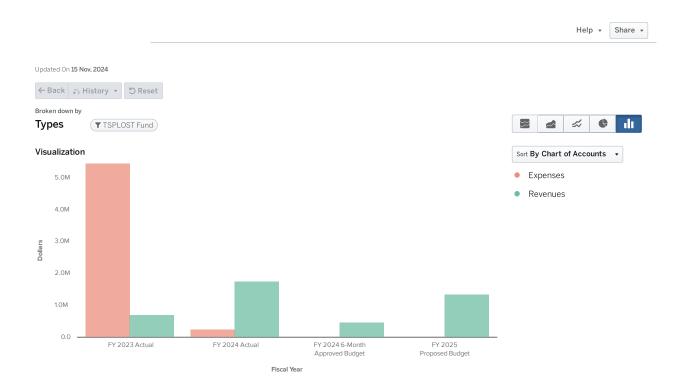

#### **Revenues**

Overview of all funds, including two (2) years of actuals and two (2) years of budget for comparison. Shown as all revenues by fund (graph and table) and by type (graph and table).

Use of Fund Balance is not shown as a current year revenue source.