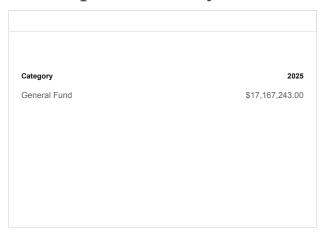

|                |                          |                         |
| (581100) Principal- Long Term Debt | \$1,630,000    | \$3,350,000    | \$3,020,000              | \$3,020,000             |
| (582100) Interest - Long Term Debt | \$55,100       | \$4,175,207    | \$1,910,962              | \$3,744,749             |
| TRANSFERS, CAPITAL, OTHER TOTAL    | \$1,685,100    | \$7,525,207    | \$4,930,962              | \$6,764,749             |
| TOTAL                              | \$1,685,100    | \$7,525,207    | \$4,930,962              | \$6,764,749             |

## **Fire Department**

To protect life, property, and enhance the quality of life by providing dynamic services, including emergency response and community risk reduction activities.

#### Fire Expenditures by Fund



#### **Fire Expenditures by Category**

| Category                  | 2025            |
|---------------------------|-----------------|
| Salaries and Benefits     | \$13,883,428.00 |
| Transfers, Capital, Other | \$1,776,607.00  |
| Operating                 | \$1,507,208.00  |
|                           |                 |

Here is a summary of the Fire Department in table form, illustrating direct costs and indirect costs. Click on the table to explore in greater detail. This table shows the three main categories of expenditures within the Fire Department across all funds. Click on the table to explore in greater detail.

#### Fire General Fund Expenditures by Type



City of Roswell Page 49 of 81 FY 2025 Proposed Budget

## Fire General Fund Expenditures by Account

|