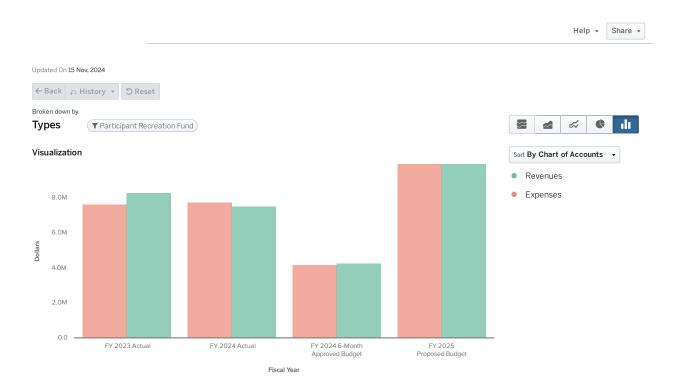

#### **Revenues**

Overview of all funds, including two (2) years of actuals and two (2) years of budget for comparison. Shown as all revenues by fund (graph and table) and by type (graph and table).

Use of Fund Balance is not shown as a current year revenue source.

#### **Current Year Revenues by Fund**

#### **Current Year Revenues by Fund**

|                                   | FY 2023 Actual | FY 2024 Actual | FY 2024 6-Month Approved Budget | FY 2025 Proposed Budget |
|-----------------------------------|----------------|----------------|---------------------------------|-------------------------|
| (100) General Fund                | \$98,241,802   | \$100,878,403  | \$61,809,143                    | \$103,027,244           |
| (337) TSPLOST 2 Fund              | \$20,779,453   | \$22,472,179   | \$10,541,813                    | \$21,188,000            |
| (314) 2023 Bonds - Rec/Park/Paths | \$55,184,808   | \$2,672,181    | \$0                             | \$0                     |
| (540) Solid Waste Fund            | \$12,529,099   | \$14,087,097   | \$7,594,273                     | \$15,408,800            |
| (350) Capital Project Fund        | \$18,151,254   | \$16,541,156   | \$6,756,939                     | \$6,206,640             |
| (602) Group Health Insurance Fund | \$11,105,985   | \$12,104,856   | \$6,100,015                     | \$10,729,570            |
| (555) Participant Recreation Fund | \$8,302,695    | \$7,527,614    | \$4,298,100                     | \$9,940,884             |
| (410) Bond Fund (Debt Service)    | \$758,922      | \$6,749,605    | \$7,453,468                     | \$8,165,396             |
| (316) 2023 Bonds - Parking Deck   | \$20,124,392   | \$854,471      | \$0                             | \$0                     |
| (505) Water and Sewer Fund        | \$5,306,193    | \$5,367,255    | \$2,911,326                     | \$5,977,300             |
| (605) Information Technology Fund | \$0            | \$6,818,565    | \$3,822,724                     | \$7,834,762             |
| (507) Stormwater Utility Fund     | \$3,983,787    | \$4,476,558    | \$2,433,708                     | \$4,846,700             |
| (315) 2023 Bonds - Public Safety  | \$13,575,383   | \$477,581      | \$0                             | \$0                     |