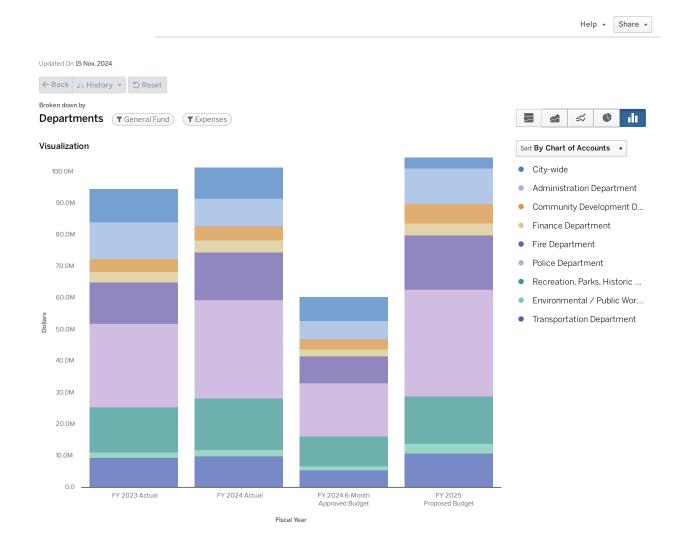

#### **Revenues**

Overview of all funds, including two (2) years of actuals and two (2) years of budget for comparison. Shown as all revenues by fund (graph and table) and by type (graph and table).

Use of Fund Balance is not shown as a current year revenue source.