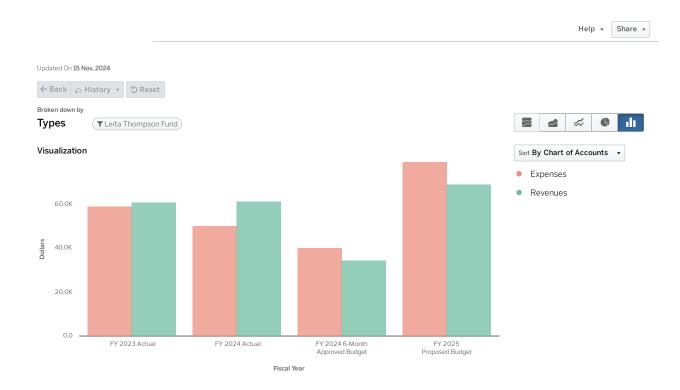

City of Roswell Page 3 of 81 FY 2025 Proposed Budget

|                                     | FY 2023 Actual | FY 2024 Actual | FY 2024 6-Month Approved Budget | FY 2025 Proposed Budget |
|-------------------------------------|----------------|----------------|---------------------------------|-------------------------|
| (215) E-911 Fund                    | \$3,169,998    | \$3,447,660    | \$2,141,812                     | \$3,426,681             |
| (221) Federal Grant Fund            | \$73,252       | \$220,472      | \$8,347,702                     | \$0                     |
| (604) Fleet Services Fund           | \$2,328,867    | \$2,347,702    | \$1,251,406                     | \$2,066,682             |
| (603) Risk Management Fund          | \$1,419,767    | \$1,558,560    | \$953,950                       | \$2,213,400             |
| (275) Hotel/Motel Fund              | \$1,755,206    | \$1,756,412    | \$843,650                       | \$1,747,471             |
| (336) TSPLOST Fund                  | \$721,303      | \$1,764,841    | \$467,150                       | \$1,350,000             |
| (601) Workers' Compensation Fund    | \$851,173      | \$854,241      | \$465,700                       | \$1,183,000             |
| (335) LMIG Resurfacing Grant        | \$948,412      | \$2,230,491    | \$0                             | \$0                     |
| (230) Impact Fees Fund              | \$955,284      | \$758,329      | \$64,900                        | \$570,000               |
| (291) Special Events Fund           | \$398,648      | \$356,446      | \$409,900                       | \$600,953               |
| (280) Auto Rental Excise Tax Fund   | \$388,965      | \$409,203      | \$156,330                       | \$415,000               |
| (225) CDBG Grant                    | \$532,452      | \$327,615      | \$442,071                       | \$32,295                |
| (226) American Rescue Plan Act Fund | \$772,388      | \$518,933      | \$0                             | \$0                     |
| (245) Tree Bank Fund                | \$213,300      | \$134,365      | \$100,000                       | \$150,000               |
| (210) Confiscated Assets Fund       | \$123,334      | \$147,427      | \$27,000                        | \$0                     |
| (290) Leita Thompson Fund           | \$61,012       | \$61,442       | \$34,625                        | \$69,252                |
| (220) State Grant Fund              | \$46,188       | \$109,569      | \$0                             | \$0                     |
| (213) Opioid Settlement Proceeds    | \$0            | \$67,955       | \$0                             | \$0                     |
| (240) Soil and Erosion Control      | \$1,970        | \$25,154       | \$7,610                         | \$21,200                |
| (222) County/Local Grant Fund       | \$18,356       | \$0            | \$0                             | \$0                     |
| (771) Scholarship Endowment Fund    | \$23           | \$27           | \$25                            | \$100                   |
| TOTAL                               | \$282,823,671  | \$218,124,366  | \$129,435,340                   | \$207,171,330           |