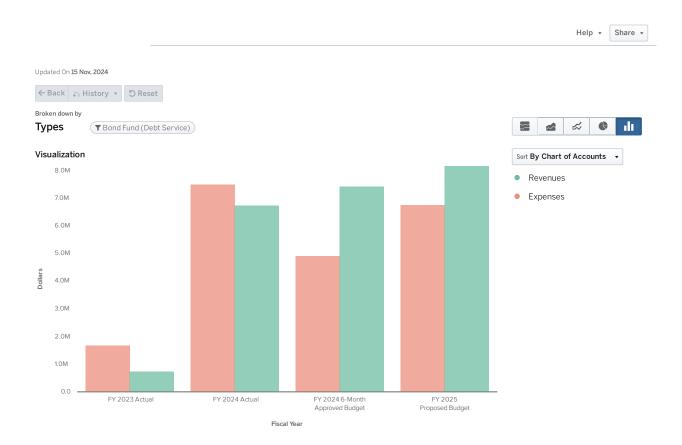

#### **Revenues**

Overview of all funds, including two (2) years of actuals and two (2) years of budget for comparison. Shown as all revenues by fund (graph and table) and by type (graph and table).

Use of Fund Balance is not shown as a current year revenue source.

#### **Current Year Revenues by Fund**

#### **Current Year Revenues by Fund**

|                                   | FY 2023 Actual | FY 2024 Actual | FY 2024 6-Month Approved Budget | FY 2025 Proposed Budget |
|-----------------------------------|----------------|----------------|---------------------------------|-------------------------|
| (100) General Fund                | \$98,241,802   | \$100,878,403  | \$61,809,143                    | \$103,027,244           |
| (337) TSPLOST 2 Fund              | \$20,779,453   | \$22,472,179   | \$10,541,813                    | \$21,188,000            |
| (314) 2023 Bonds - Rec/Park/Paths | \$55,184,808   | \$2,672,181    | \$0                             | \$0                     |
| (540) Solid Waste Fund            | \$12,529,099   | \$14,087,097   | \$7,594,273                     | \$15,408,800            |
| (350) Capital Project Fund        | \$18,151,254   | \$16,541,156   | \$6,756,939                     | \$6,206,640             |
| (602) Group Health Insurance Fund | \$11,105,985   | \$12,104,856   | \$6,100,015                     | \$10,729,570            |
| (555) Participant Recreation Fund | \$8,302,695    | \$7,527,614    | \$4,298,100                     | \$9,940,884             |
| (410) Bond Fund (Debt Service)    | \$758,922      | \$6,749,605    | \$7,453,468                     | \$8,165,396             |
| (316) 2023 Bonds - Parking Deck   | \$20,124,392   | \$854,471      | \$0                             | \$0                     |
| (505) Water and Sewer Fund        | \$5,306,193    | \$5,367,255    | \$2,911,326                     | \$5,977,300             |
| (605) Information Technology Fund | \$0            | \$6,818,565    | \$3,822,724                     | \$7,834,762             |
| (507) Stormwater Utility Fund     | \$3,983,787    | \$4,476,558    | \$2,433,708                     | \$4,846,700             |
| (315) 2023 Bonds - Public Safety  | \$13,575,383   | \$477,581      | \$0                             | \$0                     |