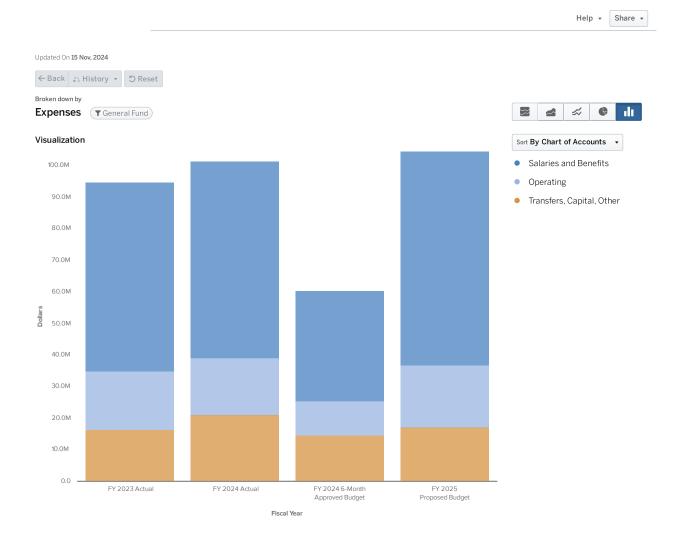

#### **Revenues**

Overview of all funds, including two (2) years of actuals and two (2) years of budget for comparison. Shown as all revenues by fund (graph and table) and by type (graph and table).

Use of Fund Balance is not shown as a current year revenue source.