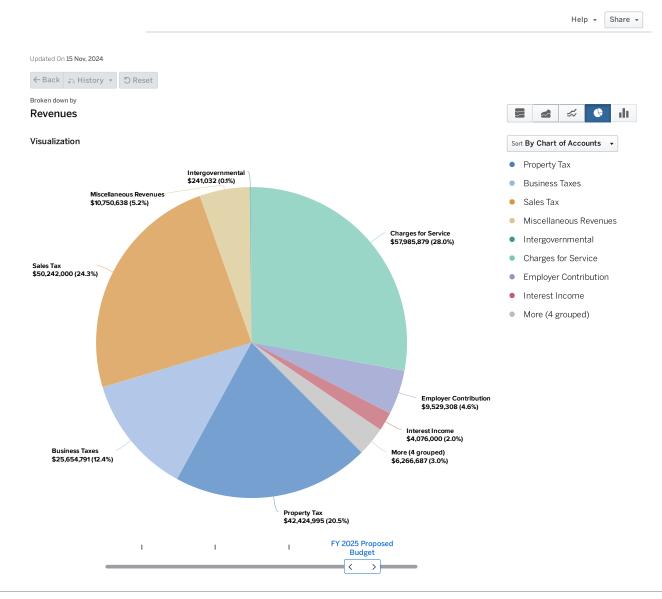

#### **Current Year Revenues by Fund**

#### **Current Year Revenues by Fund**

|                                   | FY 2023 Actual | FY 2024 Actual | FY 2024 6-Month Approved Budget | FY 2025 Proposed Budget |
|-----------------------------------|----------------|----------------|---------------------------------|-------------------------|
| (100) General Fund                | \$98,241,802   | \$100,878,403  | \$61,809,143                    | \$103,027,244           |
| (337) TSPLOST 2 Fund              | \$20,779,453   | \$22,472,179   | \$10,541,813                    | \$21,188,000            |
| (314) 2023 Bonds - Rec/Park/Paths | \$55,184,808   | \$2,672,181    | \$0                             | \$0                     |
| (540) Solid Waste Fund            | \$12,529,099   | \$14,087,097   | \$7,594,273                     | \$15,408,800            |
| (350) Capital Project Fund        | \$18,151,254   | \$16,541,156   | \$6,756,939                     | \$6,206,640             |
| (602) Group Health Insurance Fund | \$11,105,985   | \$12,104,856   | \$6,100,015                     | \$10,729,570            |
| (555) Participant Recreation Fund | \$8,302,695    | \$7,527,614    | \$4,298,100                     | \$9,940,884             |
| (410) Bond Fund (Debt Service)    | \$758,922      | \$6,749,605    | \$7,453,468                     | \$8,165,396             |
| (316) 2023 Bonds - Parking Deck   | \$20,124,392   | \$854,471      | \$0                             | \$0                     |
| (505) Water and Sewer Fund        | \$5,306,193    | \$5,367,255    | \$2,911,326                     | \$5,977,300             |
| (605) Information Technology Fund | \$0            | \$6,818,565    | \$3,822,724                     | \$7,834,762             |
| (507) Stormwater Utility Fund     | \$3,983,787    | \$4,476,558    | \$2,433,708                     | \$4,846,700             |
| (315) 2023 Bonds - Public Safety  | \$13,575,383   | \$477,581      | \$0                             | \$0                     |