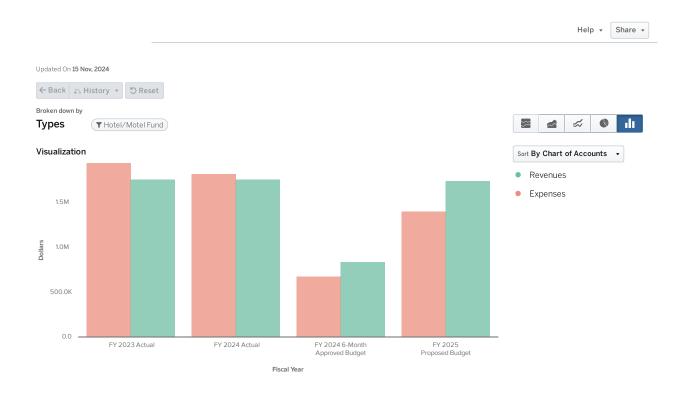

City of Roswell Page 3 of 81 FY 2025 Proposed Budget

|                                     | FY 2023 Actual | FY 2024 Actual | FY 2024 6-Month Approved Budget | FY 2025 Proposed Budget |
|-------------------------------------|----------------|----------------|---------------------------------|-------------------------|
| (215) E-911 Fund                    | \$3,169,998    | \$3,447,660    | \$2,141,812                     | \$3,426,681             |
| (221) Federal Grant Fund            | \$73,252       | \$220,472      | \$8,347,702                     | \$0                     |
| (604) Fleet Services Fund           | \$2,328,867    | \$2,347,702    | \$1,251,406                     | \$2,066,682             |
| (603) Risk Management Fund          | \$1,419,767    | \$1,558,560    | \$953,950                       | \$2,213,400             |
| (275) Hotel/Motel Fund              | \$1,755,206    | \$1,756,412    | \$843,650                       | \$1,747,471             |
| (336) TSPLOST Fund                  | \$721,303      | \$1,764,841    | \$467,150                       | \$1,350,000             |
| (601) Workers' Compensation Fund    | \$851,173      | \$854,241      | \$465,700                       | \$1,183,000             |
| (335) LMIG Resurfacing Grant        | \$948,412      | \$2,230,491    | \$0                             | \$0                     |
| (230) Impact Fees Fund              | \$955,284      | \$758,329      | \$64,900                        | \$570,000               |
| (291) Special Events Fund           | \$398,648      | \$356,446      | \$409,900                       | \$600,953               |
| (280) Auto Rental Excise Tax Fund   | \$388,965      | \$409,203      | \$156,330                       | \$415,000               |
| (225) CDBG Grant                    | \$532,452      | \$327,615      | \$442,071                       | \$32,295                |
| (226) American Rescue Plan Act Fund | \$772,388      | \$518,933      | \$0                             | \$0                     |
| (245) Tree Bank Fund                | \$213,300      | \$134,365      | \$100,000                       | \$150,000               |
| (210) Confiscated Assets Fund       | \$123,334      | \$147,427      | \$27,000                        | \$0                     |
| (290) Leita Thompson Fund           | \$61,012       | \$61,442       | \$34,625                        | \$69,252                |
| (220) State Grant Fund              | \$46,188       | \$109,569      | \$0                             | \$0                     |
| (213) Opioid Settlement Proceeds    | \$0            | \$67,955       | \$0                             | \$0                     |
| (240) Soil and Erosion Control      | \$1,970        | \$25,154       | \$7,610                         | \$21,200                |
| (222) County/Local Grant Fund       | \$18,356       | \$0            | \$0                             | \$0                     |
| (771) Scholarship Endowment Fund    | \$23           | \$27           | \$25                            | \$100                   |
| TOTAL                               | \$282,823,671  | \$218,124,366  | \$129,435,340                   | \$207,171,330           |