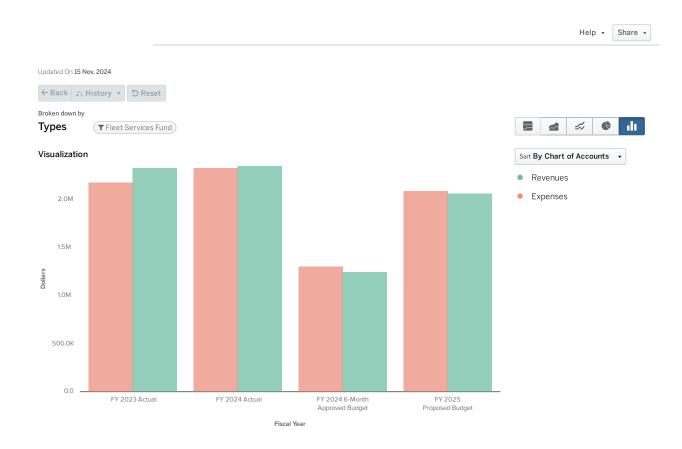

#### **Revenues**

Overview of all funds, including two (2) years of actuals and two (2) years of budget for comparison. Shown as all revenues by fund (graph and table) and by type (graph and table).

Use of Fund Balance is not shown as a current year revenue source.

#### **Current Year Revenues by Fund**

#### **Current Year Revenues by Fund**

|                                   | FY 2023 Actual | FY 2024 Actual | FY 2024 6-Month Approved Budget | FY 2025 Proposed Budget |
|-----------------------------------|----------------|----------------|---------------------------------|-------------------------|
| (100) General Fund                | \$98,241,802   | \$100,878,403  | \$61,809,143                    | \$103,027,244           |
| (337) TSPLOST 2 Fund              | \$20,779,453   | \$22,472,179   | \$10,541,813                    | \$21,188,000            |
| (314) 2023 Bonds - Rec/Park/Paths | \$55,184,808   | \$2,672,181    | \$0                             | \$0                     |
| (540) Solid Waste Fund            | \$12,529,099   | \$14,087,097   | \$7,594,273                     | \$15,408,800            |
| (350) Capital Project Fund        | \$18,151,254   | \$16,541,156   | \$6,756,939                     | \$6,206,640             |
| (602) Group Health Insurance Fund | \$11,105,985   | \$12,104,856   | \$6,100,015                     | \$10,729,570            |
| (555) Participant Recreation Fund | \$8,302,695    | \$7,527,614    | \$4,298,100                     | \$9,940,884             |
| (410) Bond Fund (Debt Service)    | \$758,922      | \$6,749,605    | \$7,453,468                     | \$8,165,396             |
| (316) 2023 Bonds - Parking Deck   | \$20,124,392   | \$854,471      | \$0                             | \$0                     |
| (505) Water and Sewer Fund        | \$5,306,193    | \$5,367,255    | \$2,911,326                     | \$5,977,300             |
| (605) Information Technology Fund | \$0            | \$6,818,565    | \$3,822,724                     | \$7,834,762             |
| (507) Stormwater Utility Fund     | \$3,983,787    | \$4,476,558    | \$2,433,708                     | \$4,846,700             |
| (315) 2023 Bonds - Public Safety  | \$13,575,383   | \$477,581      | \$0                             | \$0                     |