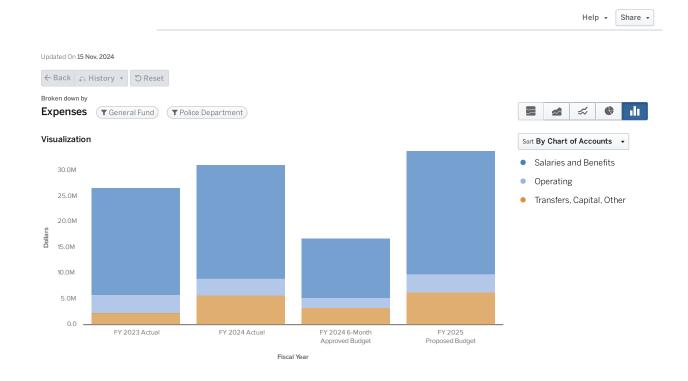

in partnership with all of those who live, work, and travel through our city.

#### **Police Expenditures by Fund**



# Police Expenditures by Category

| Category                  | 2025            |
|---------------------------|-----------------|
| Salaries and Benefits     | \$26,902,186.00 |
| Transfers, Capital, Other | \$6,885,200.00  |
| Operating                 | \$3,722,623.00  |
|                           |                 |

Here is a summary of the Police Department in table form, illustrating direct costs and indirect costs. Click on the table to explore in greater detail. This table shows the three main categories of expenditures within the Police Department across all funds. Click on the table to explore in greater detail.

#### Police General Fund Expenditures by Type



City of Roswell Page 58 of 81 FY 2025 Proposed Budget

## **Police General Fund Expenditures by Account**

|                                                                 | FY 2023 Actual            | FY 2024 Actual         | FY 2024 6-Month Approved<br>Budget | FY 2025 Proposed Budget     |
|-----------------------------------------------------------------|---------------------------|------------------------|------------------------------------|-----------------------------|
| Salaries and Benefits                                           |                           |                        |                                    |                             |
| (511100) Regular Employees                                      | \$13,909,007              | \$14,749,513           | \$7,74