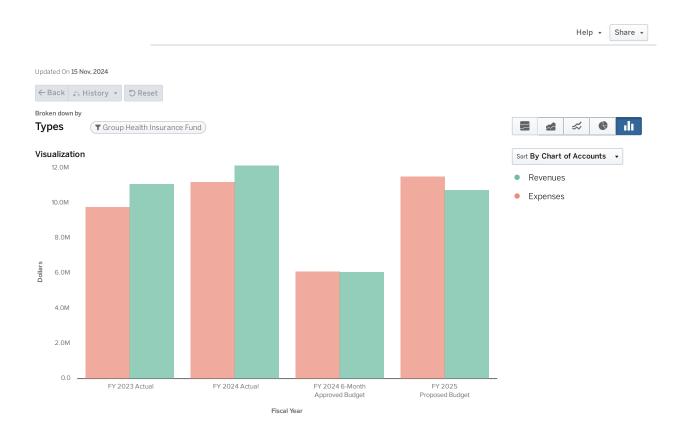

#### **Revenues**

Overview of all funds, including two (2) years of actuals and two (2) years of budget for comparison. Shown as all revenues by fund (graph and table) and by type (graph and table).

Use of Fund Balance is not shown as a current year revenue source.