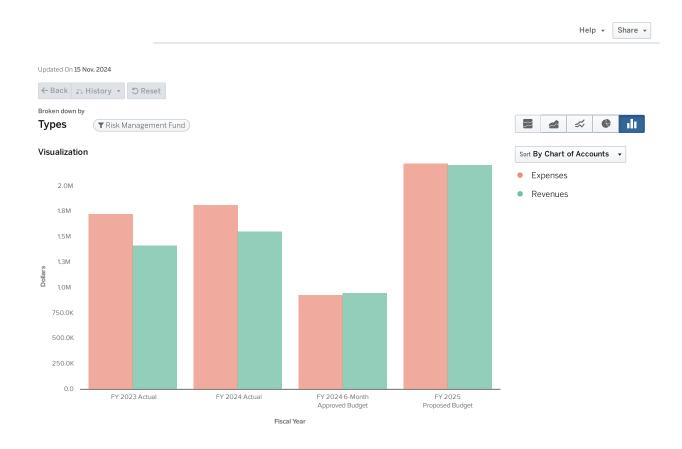

City of Roswell Page 3 of 81 FY 2025 Proposed Budget

|                                     | FY 2023 Actual | FY 2024 Actual | FY 2024 6-Month Approved Budget | FY 2025 Proposed Budget |
|-------------------------------------|----------------|----------------|---------------------------------|-------------------------|
| (215) E-911 Fund                    | \$3,169,998    | \$3,447,660    | \$2,141,812                     | \$3,426,681             |
| (221) Federal Grant Fund            | \$73,252       | \$220,472      | \$8,347,702                     | \$0                     |
| (604) Fleet Services Fund           | \$2,328,867    | \$2,347,702    | \$1,251,406                     | \$2,066,682             |
| (603) Risk Management Fund          | \$1,419,767    | \$1,558,560    | \$953,950                       | \$2,213,400             |
| (275) Hotel/Motel Fund              | \$1,755,206    | \$1,756,412    | \$843,650                       | \$1,747,471             |
| (336) TSPLOST Fund                  | \$721,303      | \$1,764,841    | \$467,150                       | \$1,350,000             |
| (601) Workers' Compensation Fund    | \$851,173      | \$854,241      | \$465,700                       | \$1,183,000             |
| (335) LMIG Resurfacing Grant        | \$948,412      | \$2,230,491    | \$0                             | \$0                     |
| (230) Impact Fees Fund              | \$955,284      | \$758,329      | \$64,900                        | \$570,000               |
| (291) Special Events Fund           | \$398,648      | \$356,446      | \$409,900                       | \$600,953               |
| (280) Auto Rental Excise Tax Fund   | \$388,965      | \$409,203      | \$156,330                       | \$415,000               |
| (225) CDBG Grant                    | \$532,452      | \$327,615      | \$442,071                       | \$32,295                |
| (226) American Rescue Plan Act Fund | \$772,388      | \$518,933      | \$0                             | \$0                     |
| (245) Tree Bank Fund                | \$213,300      | \$134,365      | \$100,000                       | \$150,000               |
| (210) Confiscated Assets Fund       | \$123,334      | \$147,427      | \$27,000                        | \$0                     |
| (290) Leita Thompson Fund           | \$61,012       | \$61,442       | \$34,625                        | \$69,252                |
| (220) State Grant Fund              | \$46,188       | \$109,569      | \$0                             | \$0                     |
| (213) Opioid Settlement Proceeds    | \$0            | \$67,955       | \$0                             | \$0                     |
| (240) Soil and Erosion Control      | \$1,970        | \$25,154       | \$7,610                         | \$21,200                |
| (222) County/Local Grant Fund       | \$18,356       | \$0            | \$0                             | \$0                     |
| (771) Scholarship Endowment Fund    | \$23           | \$27           | \$25                            | \$100                   |
| TOTAL                               | \$282,823,671  | \$218,124,366  | \$129,435,340                   | \$207,171,330           |