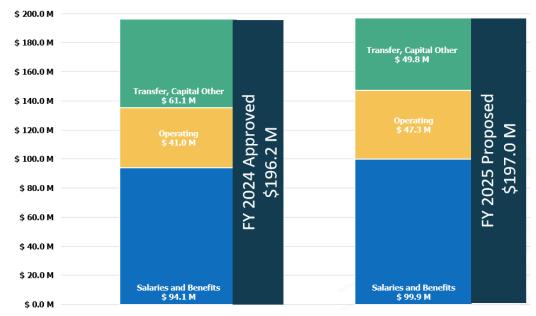

ues and expenditures expected in the next twelve months are as proposed.

#### **Budget Process - Key Dates**

- Thursday, November 14, 7:00 pm
  - Presentation of Proposed Budget
- · Monday, November 18, 7:00 pm
  - First Budget Reading
- Tuesday, November 26, 7:00 pm
  - Second Budget Reading & Adoption

All three meetings will be held in Council Chambers at Roswell City Hall, 38 Hill St Roswell, Georgia 30075. You can also follow along online live or afterward at <a href="https://www.youtube.com/@CityOfRoswell/streams">www.youtube.com/@CityOfRoswell/streams</a>.

## **All Funds Summary**

This section includes Source of Funds and Use of Funds; details on Revenues by Fund, Type, then Line Item; and details on Use of Funds by Fund, Type, then by Line Item.



## All Funds – Use of Funds



#### **Revenues**

Overview of all funds, including two (2) years of actuals and two (2) years of budget for comparison. Shown as all revenues by fund (graph and table) and by type (graph and table).

Use of Fund Balance is not shown as a current year revenue source.

#### **Current Year Revenues by Fund**



#### **Current Year Revenues by Fund**

|                                   | FY 2023 Actual | FY 2024 Actual | FY 2024 6-Month Approved Budget | FY 2025 Proposed Budget |
|-----------------------------------|----------------|----------------|---------------------------------|-------------------------|
| (100) General Fund                | \$98,241,802   | \$100,878,403  | \$61,809,143                    | \$103,027,244           |
| (337) TSPLOST 2 Fund              | \$20,779,453