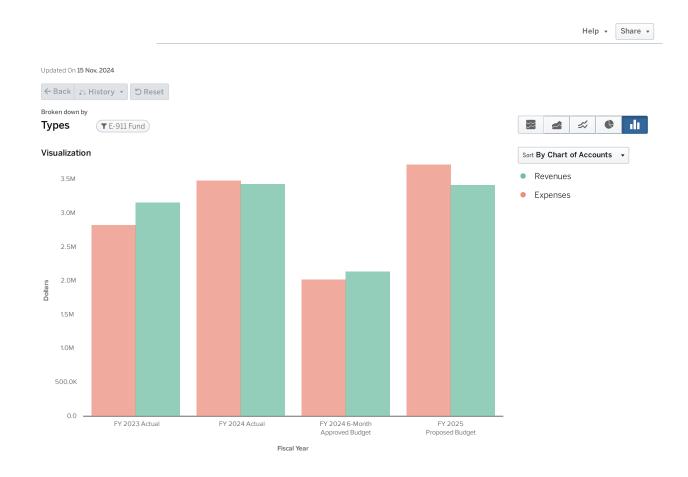

#### **Revenues**

Overview of all funds, including two (2) years of actuals and two (2) years of budget for comparison. Shown as all revenues by fund (graph and table) and by type (graph and table).

Use of Fund Balance is not shown as a current year revenue source.

#### **Current Year Revenues by Fund**

#### **Current Year Revenues by Fund**

|                                   | FY 2023 Actual | FY 2024 Actual | FY 2024 6-Month Approved Budget | FY 2025 Proposed Budget |
|-----------------------------------|----------------|----------------|---------------------------------|-------------------------|
| (100) General Fund                | \$98,241,802   | \$100,878,403  | \$61,809,143                    | \$103,027,244           |
| (337) TSPLOST 2 Fund              | \$20,779,453   | \$22,472,179   | \$10,541,813                    | \$21,188,000            |
| (314) 2023 Bonds - Rec/Park/Paths | \$55,184,808   | \$2,672,181    | \$0                             | \$0                     |
| (540) Solid Waste Fund            | \$12,529,099   | \$14,087,097   | \$7,594,273                     | \$15,408,800            |
| (350) Capital Project Fund        | \$18,151,254   | \$16,541,156   | \$6,756,939                     | \$6,206,640             |
| (602) Group Health Insurance Fund | \$11,105,985   | \$12,104,856   | \$6,100,015                     | \$10,729,570            |
| (555) Participant Recreation Fund | \$8,302,695    | \$7,527,614    | \$4,298,100                     | \$9,940,884             |
| (410) Bond Fund (Debt Service)    | \$758,922      | \$6,749,605    | \$7,453,468                     | \$8,165,396             |
| (316) 2023 Bonds - Parking Deck   | \$20,124,392   | \$854,471      | \$0                             | \$0                     |
| (505) Water and Sewer Fund        | \$5,306,193    | \$5,367,255    | \$2,911,326                     | \$5,977,300             |
| (605) Information Technology Fund | \$0            | \$6,818,565    | \$3,822,724                     | \$7,834,762             |
| (507) Stormwater Utility Fund     | \$3,983,787    | \$4,476,558    | \$2,433,708                     | \$4,846,700             |
| (315) 2023 Bonds - Public Safety  | \$13,575,383   | \$477,581      | \$0                             | \$0                     |