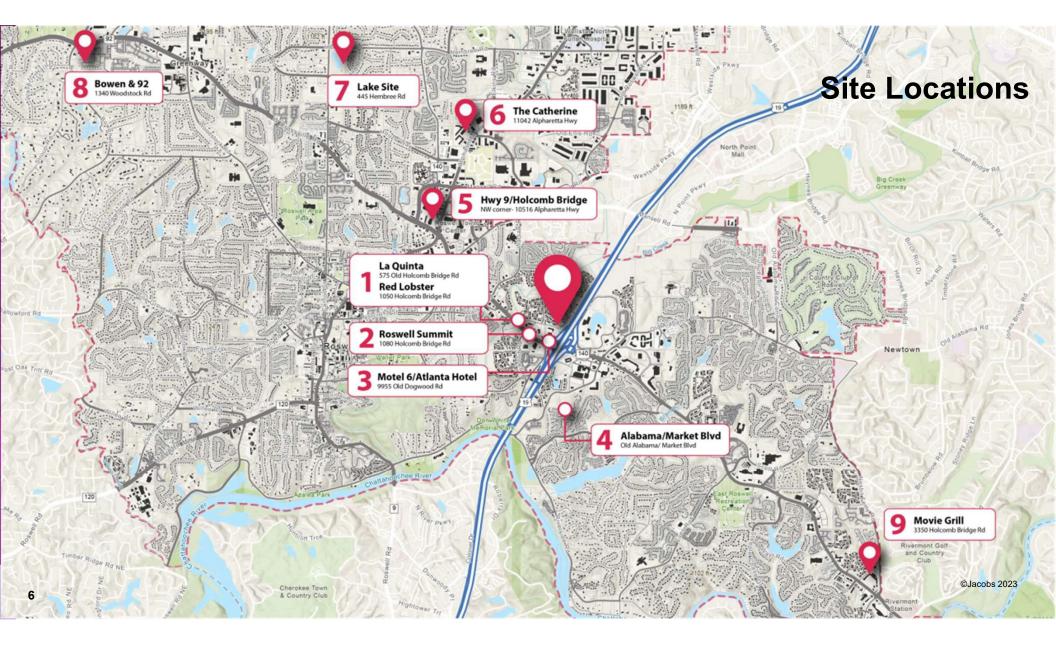

# **Background and Objectives**

- The City of Roswell plans to develop a new, integrated public safety complex
  - Facility will include 911 Call Center, Fire and Police HQ, and Emergency Operations Center
  - Site must accommodate building of approx. 70k sf and associated parking
- 9 potential sites were identified by City officials
- Jacobs was asked to evaluate the sites for suitability based on criteria established through conversations with key stakeholders, including Police and Fire leadership
- This presentation summarizes our initial findings and recommends a shortlist of preferred sites for further evaluation
  - This process did not include any geotechnical, environmental, or radio signal assessments.
     It is a limited-purpose analysis for initial site screening only

# **Preliminary Scoring Summary**

|                                | Site Characteristics | Traffic and<br>Mobility | Utilities | Operational<br>Factors |                    |                      |
|--------------------------------|----------------------|-------------------------|-----------|------------------------|--------------------|----------------------|
|                                | Raw Score            | Raw Score               | Raw Score | Raw Score              | TOTAL<br>Raw Score | Raw Score<br>Ranking |
| Site 2 - Roswell Summit        | 93%                  | 80%                     | 84%       | 100%                   | 3.6                | 1                    |
| Site 5 - Hwy 9/Holcomb Bridge  | 93%                  | 80%                     | 100%      | 80%                    | 3.5                | 2                    |
| Site 1 - La Quinta/Red Lobster | 67%                  | 100%                    | 84%       | 100%                   | 3.5                | 3                    |
| Site 6 - The Catherine         | 87%                  | 100%                    | 100%      | 60%                    | 3.5                | 4                    |
| Site 3 - Motel 6/Atlanta Hotel | 93%                  | 60%                     | 84%       | 100%                   | 3.4                | 5                    |
| Site 9 - Movie Grill           | 93%                  | 60%                     | 92%       | 20%                    | 2.7                | 6                    |
| Site 8 - Bowen & 92            | 87%                  | 20%                     | 60%       | 20%                    | 1.9                | 7                    |
| Site 7 - Lake Site             | 20%                  | 40%                     | 52%       | 60%                    | 1.7                | 8                    |