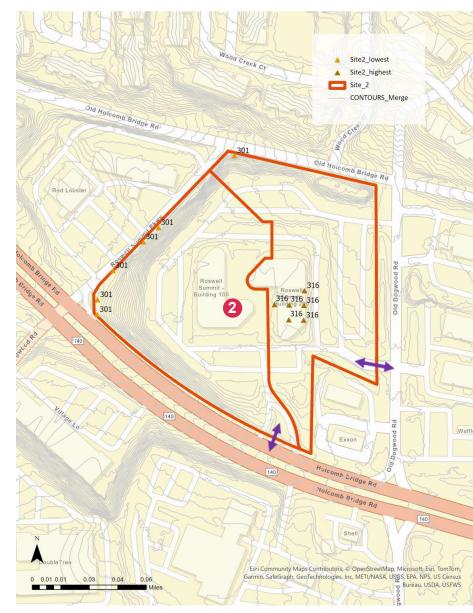

## Site 2

#### **Key Observations**

Existing site of Roswell Summit office complex that could be reused

Already developed with access to utilities, finished grading and direct access to Holcomb Bridge Rd. westbound

Central location in Roswell proximate to service calls and commuter routes

Parcel sits above main road, near highest elevation in the City

RIRO driveway complicates access to eastern part of the City.

| Site | Location                                 | Access<br>Points<br>along<br>Arterials | Access<br>Points<br>aligned with<br>Intersection | Distance<br>from<br>Principal<br>Arterial | Major<br>Access<br>Volume<br>(AADT) | Congestion | Area       | 5-minute<br>Service<br>Area |
|------|------------------------------------------|----------------------------------------|--------------------------------------------------|-------------------------------------------|-------------------------------------|------------|------------|-----------------------------|
| 2    | Roswell Summit<br>1080 Holcomb Bridge Rd | Yes                                    | No                                               | 240 feet                                  | 68,900                              | High       | Commercial | 20 sq mi                    |